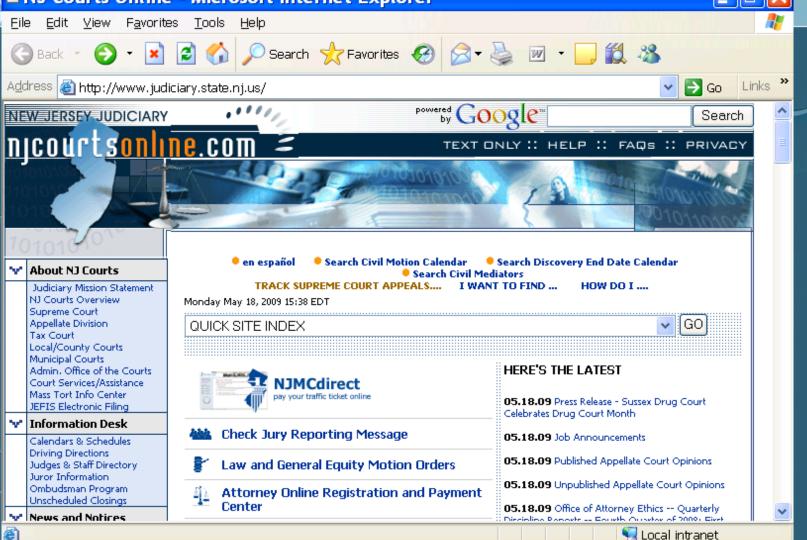

# Public Web Page

Quick Site Index
Lists/Menus
Courts
Information for Self Represented Litigants
En Español
Additional Information

## Public Web Page

🙆 NJ Courts Online -...

🔇 🚾 - 3:06 PM

Microsoft PowerP...

💼 Janie Rodriguez - ... |

start

#### Quick Site Index

### Public Web Page – Finding Local Court Information