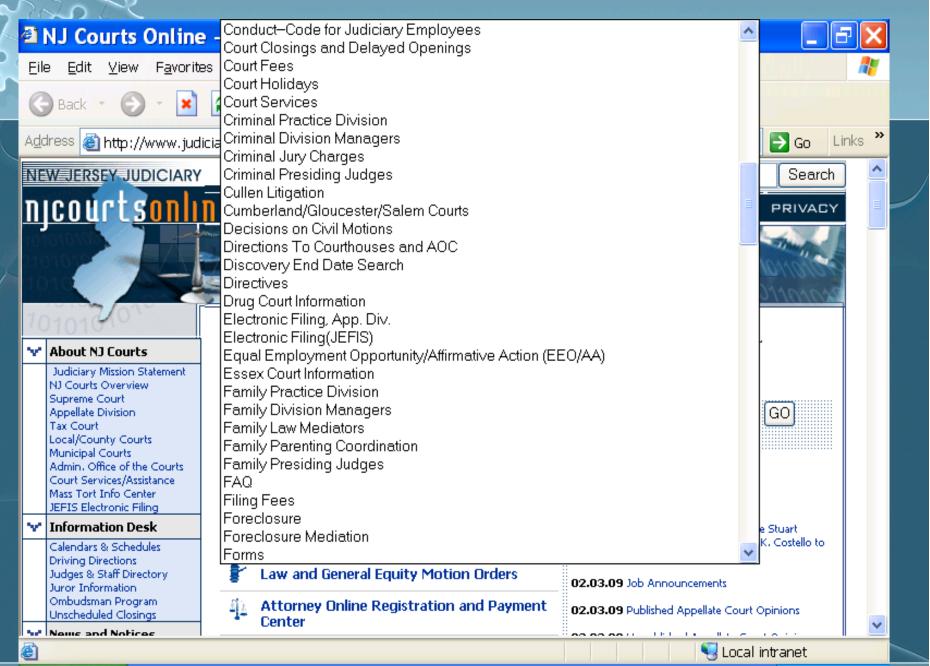

Using the Judiciary's Internet Resources to Assist Court Users By Janie Rodriguez, Esq., Morris/Sussex Ombudsman

# Office of the Ombudsman



### MORRIS/SUSSEX VICINAGE

# Office of the Ombudsman

A bridge between the courts and the community

- Janie Rodriguez, Esquire
- Tel: (973)656-3969
- Located in Morris County Courthouse
- Available by phone, fax, email, or in person

# Public Web Page

Quick Site Index
Lists/Menus
Courts
Information for Self Represented Litigants
En Español
Additional Information

## Public Web Page

🙆 NJ Courts Online -...

🔇 🚾 - 3:06 PM



Microsoft PowerP...

💼 Janie Rodriguez - ... |

start





#### Quick Site Index



### Public Web Page – Finding Local Court Information











### Information for Self Represented Litigants



### Information for Self Represented Litigants



#### Self Help Resource Center Pro Se Forms - Microsoft Internet Explorer File Edit View Favorites Tools Help 💈 🏠 🔎 Search 🤸 Favorites 🚱 🔗 🗸 × W 🤇 Back 🔻 » 🔁 Go Links Address 🙆 http://www.judiciary.state.nj.us/prose/index.htm Represent Yourself in Court (Pro Se) Self-Help Resource Center Welcome to the New Jersey Courts On-Line Self-Help Center. The services offered here include general information about representing yourself in court, what the court can and cannot do for you, contact information, brochures, forms and kits, The New Jersey Judiciary prepared these materials for individuals who choose to represent themselves in