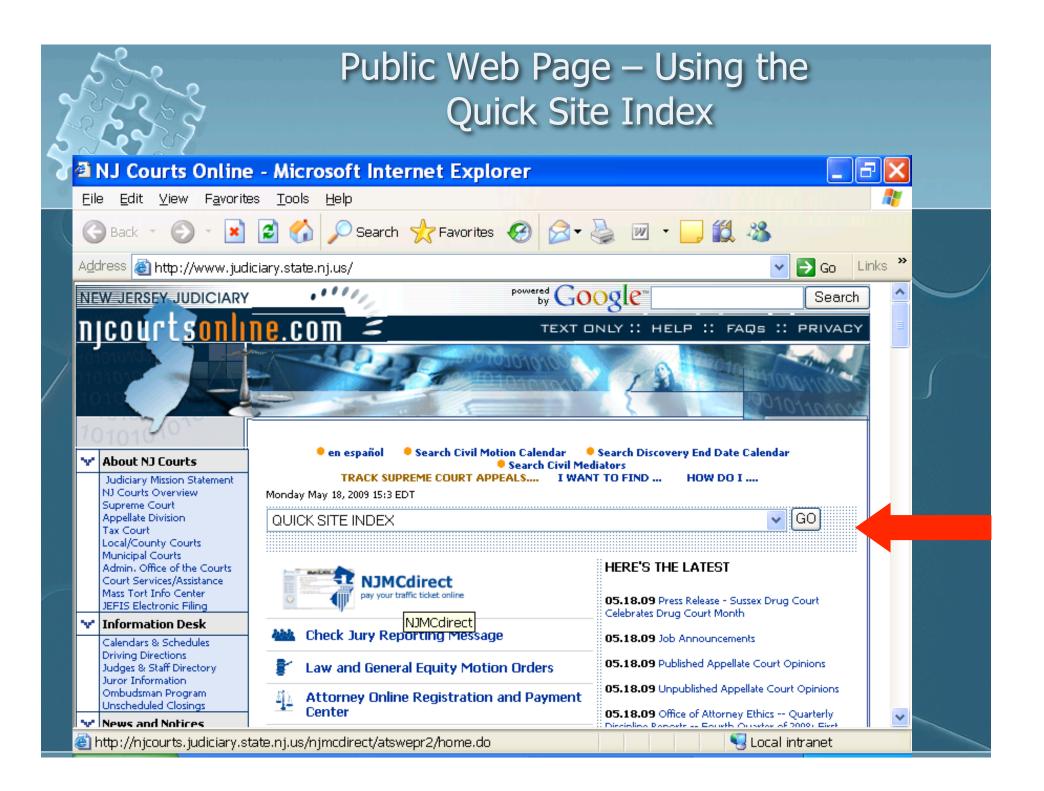

Using the Judiciary's Internet Resources to Assist Court Users By Janie Rodriguez, Esq., Morris/Sussex Ombudsman

# Office of the Ombudsman



### MORRIS/SUSSEX VICINAGE

# Office of the Ombudsman

A bridge between the courts and the community

- Janie Rodriguez, Esquire
- Tel: (973)656-3969
- Located in Morris County Courthouse
- Available by phone, fax, email, or in person

# Public Web Page

Quick Site Index
Lists/Menus
Courts
Information for Self Represented Litigants
En Español
Additional Information

## Public Web Page

🙆 NJ Courts Online -...

🔇 🚾 - 3:06 PM



Microsoft PowerP...

💼 Janie Rodriguez - ... |

start





#### Quick Site Index



### Public Web Page – Finding Local Court Information











### Information for Self Represented Litigants



### Information for Self Represented Litigants



#### Self Help Resource Center Pro Se Forms - Microsoft Internet Explorer File Edit View Favorites Tools Help 💈 🏠 🔎 Search 🤸 Favorites 🚱 🔗 🗸 × W 🤇 Back 🔻 » 🔁 Go Links Address 🙆 http://www.judiciary.state.nj.us/prose/index.htm Represent Yourself in Court (Pro Se) Self-Help Resource Center Welcome to the New Jersey Courts On-Line Self-Help Center. The services offered here include general information about representing yourself in court, what the court can and cannot do for you, contact information, brochures, forms and kits, The New Jersey Judiciary prepared these materials for individuals who choose t