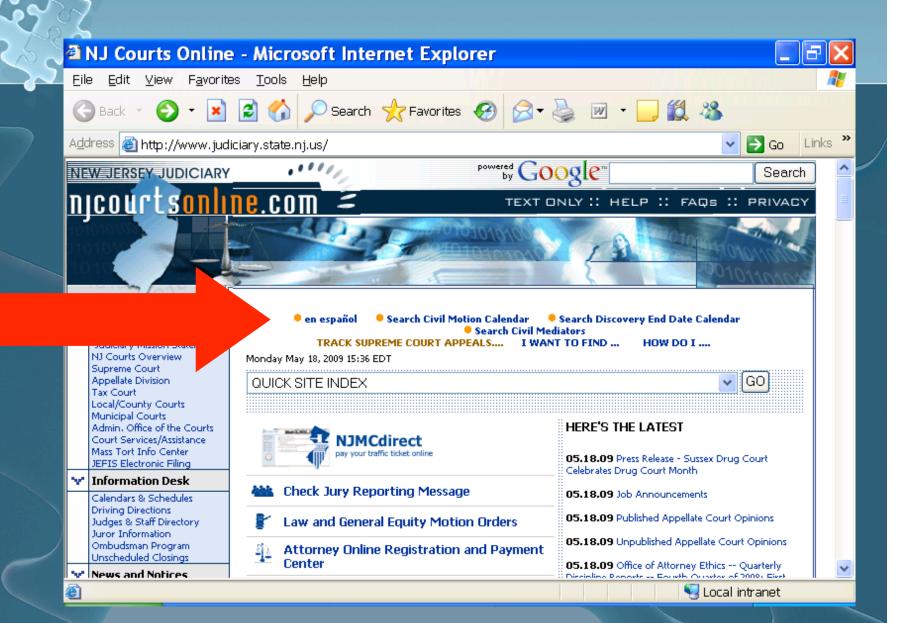

# Public Web Page

Quick Site Index
Lists/Menus
Courts
Information for Self Represented Litigants
En Español
Additional Information

#### Quick Site Index

### Public Web Page – Finding Local Court Information