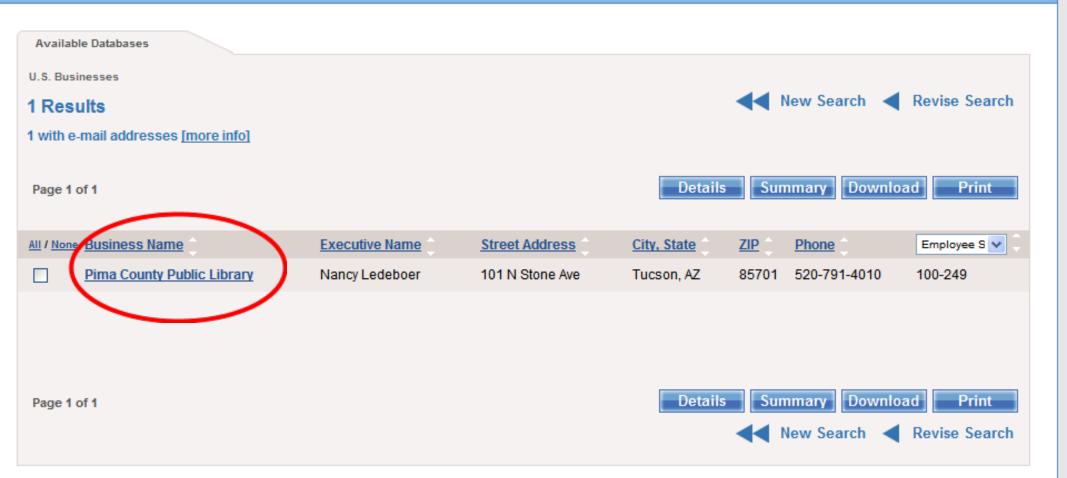

#### Pima County Public Library - Tucson, AZ

Record 1 of 1

Data Feedback | Download | Print

| Record 1 of 1           |
|-------------------------|
| Quicklinks              |
| Expand All Minimize All |
| Location Information    |
| Business Profile        |
| Industry Profile        |
| Location Map            |
| Business Demographics   |
| Management Directory    |
| Company News            |
| Stock Data              |
| Business Expenditures   |
| Historical Data         |
| UCC Filings             |
| Public Filings          |
| Nearby Businesses       |

| Location Information | on Control of the Con | Close                 |
|----------------------|--------------------------------------------------------------------------------------------------------------------------------------------------------------------------------------------------------------------------------------------------------------------------------------------------------------------------------------------------------------------------------------------------------------------------------------------------------------------------------------------------------------------------------------------------------------------------------------------------------------------------------------------------------------------------------------------------------------------------------------------------------------------------------------------------------------------------------------------------------------------------------------------------------------------------------------------------------------------------------------------------------------------------------------------------------------------------------------------------------------------------------------------------------------------------------------------------------------------------------------------------------------------------------------------------------------------------------------------------------------------------------------------------------------------------------------------------------------------------------------------------------------------------------------------------------------------------------------------------------------------------------------------------------------------------------------------------------------------------------------------------------------------------------------------------------------------------------------------------------------------------------------------------------------------------------------------------------------------------------------------------------------------------------------------------------------------------------------------------------------------------------|-----------------------|
| Street Address       | 101 N Stone Ave                                                                                                                                                                                                                                                                                                                                                                                                                                                                                                                                                                                                                                                                                                                                                                                                                                                                                                                                                                                                                                                                                                                                                                                                                                                                                                                                                                                                                                                                                                                                                                                                                                                                                                                                                                                                                                                                                                                                                                                                                                                                                                                | 70                    |
| City                 | Tucson                                                                                                                                                                                                                                                                                                                                                                                                                                                                                                                                                                                                                                                                                                                                                                                                                                                                                                                                                                                                                                                                                                                                                                                                                                                                                                                                                                                                                                                                                                                                                                                                                                                                                                                                                                                                                                                                                                                                                                                                                                                                                                                         |                       |
| State                | AZ                                                                                                                                                                                                                                                                                                                                                                                                                                                                                                                                                                                                                                                                                                                                                                                                                                                                                                                                                                                                                                                                                                                                                                                                                                                                                                                                                                                                                                                                                                                                                                                                                                                                                                                                                                                                                                                                                                                                                                                                                                                                                                                             |                       |
| ZIP Code             | 85701-1501                                                                                                                                                                                                                                                                                                                                                                                                                                                                                                                                                                                                                                                                                                                                                                                                                                                                                                                                                                                                                                                                                                                                                                                                                                                                                                                                                                                                                                                                                                                                                                                                                                                                                                                                                                                                                                                                                                                                                                                                                                                                                                                     |                       |
| County               | Pima                                                                                                                                                                                                                                                                                                                                                                                                                                                                                                                                                                                                                                                                                                                                                                                                                                                                                                                                                                                                                                                                                                                                                                                                                                                                                                                                                                                                                                                                                                                                                                                                                                                                                                                                                                                                                                                                                                                                                                                                                                                                                                                           | info.                 |
| Metro Area           | Tucson, AZ                                                                                                                                                                                                                                                                                                                                                                                                                                                                                                                                                                                                                                                                                                                                                                                                                                                                                                                                                                                                                                                                                                                                                                                                                                                                                                                                                                                                                                                                                                                                                                                                                                                                                                                                                                                                                                                                                                                                                                                                                                                                                                                     | Mouse over to enlarge |
| Phone                | (520) 791-4010                                                                                                                                                                                                                                                                                                                                                                                                                                                                                                                                                                                                                                                                                                                                                                                                                                                                                                                                                                                                                                                                                                                                                                                                                                                                                                                                                                                                                                                                                                                                                                                                                                                                                                                                                                                                                                                                                                                                                                                                                                                                                                                 |                       |
| Fax                  | (520) 791-3213                                                                                                                                                                                                                                                                                                                                                                                                                                                                                                                                                                                                                                                                                                                                                                                                                                                                                                                                                                                                                                                                                                                                                                                                                                                                                                                                                                                                                                                                                                                                                                                                                                                                                                                                                                                                                                                                                                                                                                                                                                                                                                                 |                       |
| Toll Free Number     | Not Available                                                                                                                                                                                                                                                                                                                                                                                                                                                                                                                                                                                                                                                                                                                                                                                                                                                                                                                                                                                                                                                                                                                                                                                                                                                                                                                                                                                                                                                                                                                                                                                                                                                                                                                                                                                                                                                                                                                                                                                                                                                                                                                  |                       |
| Website              | library.pima.gov                                                                                                                                                                                                                                                                                                                                                                                                                                                                                                                                                                                                                                                                                                                                                                                                                                                                                                                                                                                                                                                                                                                                                                                                                                                                                                                                                                                                                                                                                                                                                                                                                                                                                                                                                                                                                                                                                                                                                                                                                                                                                                               |                       |
| Radius Search        | miles Find Similar Find All Advanced Radius Se                                                                                                                                                                                                                                                                                                                                                                                                                                                                                                                                                                                                                                                                                                                                                                                                                                                                                                                                                                                                                                                                                                                                                                                                                                                                                                                                                                                                                                                                                                                                                                                                                                                                                                                                                                                                                                                                                                                                                                                                                                                                                 | <u>arch</u>           |