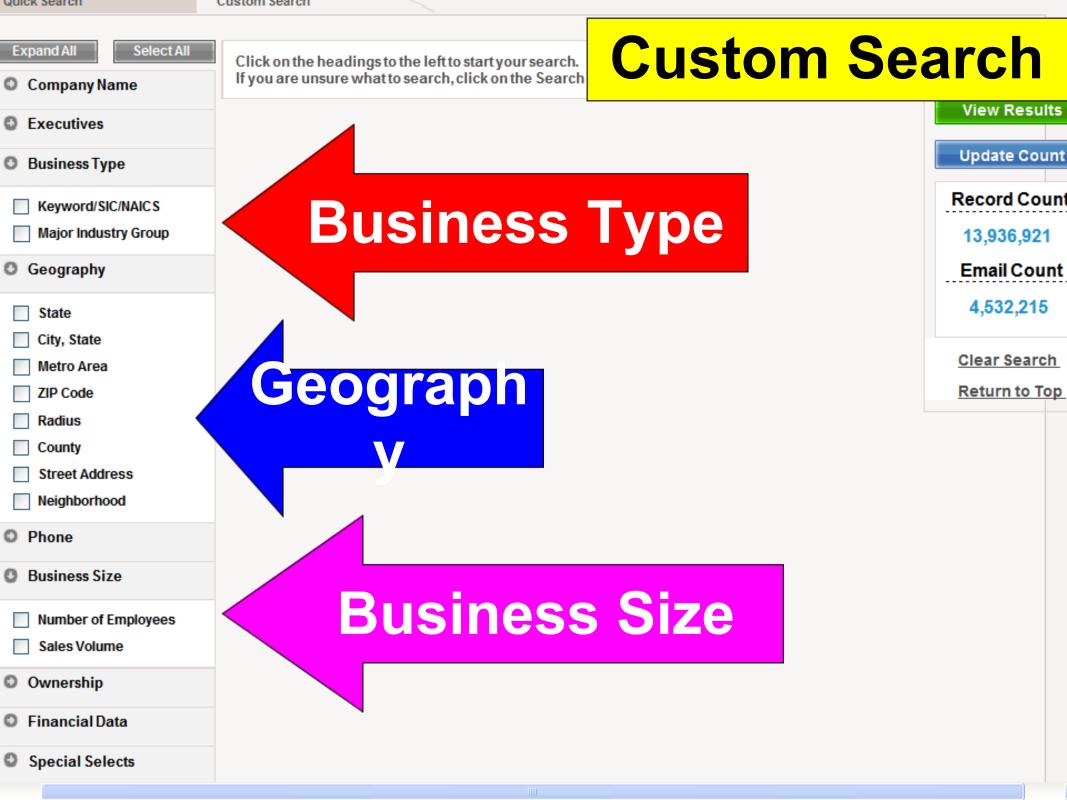

Not Available    |       |
| Corporate Tree |                  | /     |
|                |                  |       |

| Corporate Tree        |   |
|-----------------------|---|
| ©⊜©<br>Click to view. | ₽ |
|                       | / |

Competitors Report Brands & Products

Return to Top

| Industry Profile |                      | Close            |
|------------------|----------------------|------------------|
| SIC Code         | Description          |                  |
| 823106           | Libraries-Public     | <b>V</b> Primary |
| 823105           | Library Networks     |                  |
| 861102           | Associations         |                  |
| NAICS Code       | Description          |                  |
| 51912006         | Libraries & Archives | <b>V</b> Primary |







## 37 Results staurants









■ New Search ■ Revise Search
■ Revise Search
■ Revise Search
■ Revise Search
■ Revise Search
■ Revise Search
■ Revise Search
■ Revise Search
■ Revise Search
■ Revise Search
■ Revise Search
■ Revise Search
■ Revise Search
■ Revise Search
■ Revise Search
■ Revise Search
■ Revise Search
■ Revise Search
■ Revise Search
■ Revise Search
■ Revise Search
■ Revise Search
■ Revise Search
■ Revise Search
■ Revise Search
■ Revise Search
■ Revise Search
■ Revise Search
■ Revise Search
■ Revise Search
■ Revise Search
■ Revise Search
■ Revise Search
■ Revise Search
■ Revise Search
■ Revise Search
■ Revise Search
■ Revise Search
■ Revise Search
■ Revise Search
■ Revise Search
■ Revise Search
■ Revise Search
■ Revise Search
■ Revise Search
■ Revise Search
■ Revise Sea