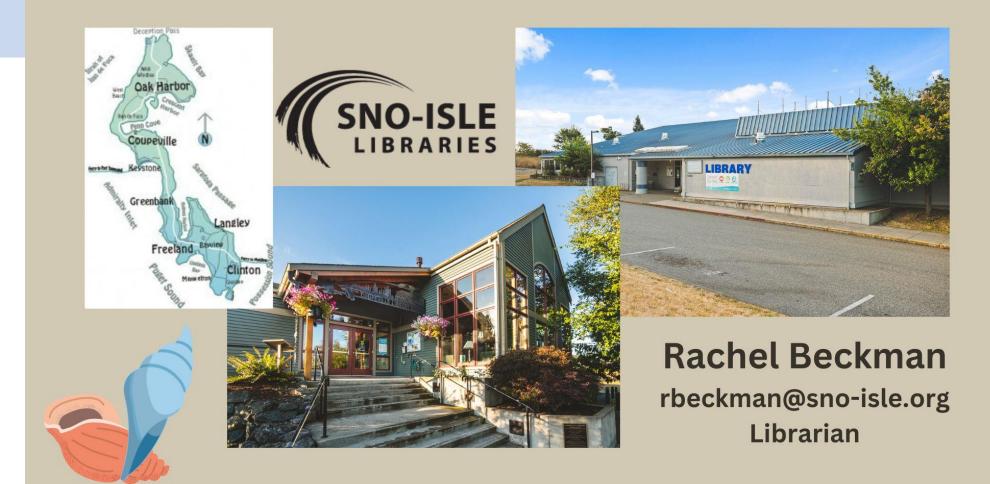

Rachel Beckman Librarian Sno-Isle Libraries

#### **Sno-Isle Libraries**

Rachel Beckman Librarian Sno-Isle Libraries rbeckman@sno-isle.org