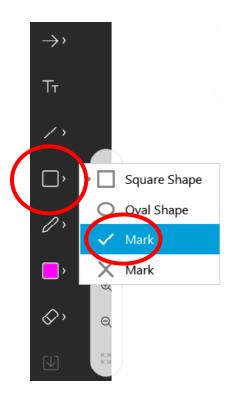

### **Annotation Tools**

- 1. Mouse over slide to find **small pill menu** at far left
- 2. Select top squiggle icon to open annotation tool panel
- 3. Select **square** icon
- 4. Select check mark
- 5. Click on slide to practice