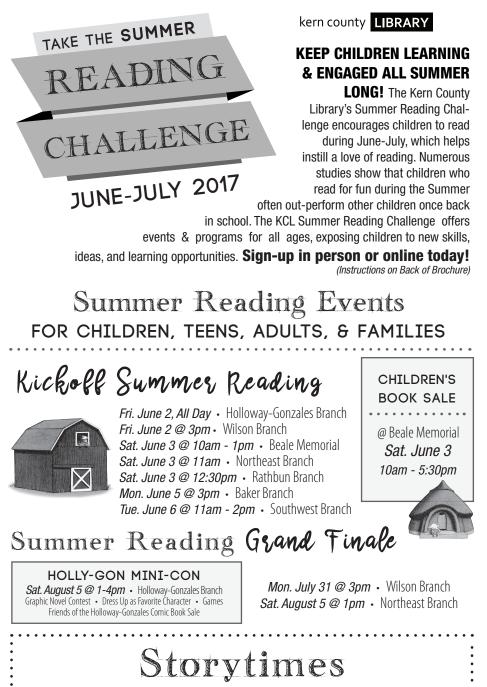

## Take the Challenge! Sign-up for Summer Reading!

#### HOW TO PARTICIPATE:

- Read 10 books, magazines, graphic novels, audiobooks or eBooks.
- Record your titles in this **Reading Log** & have a parent sign it.
- Return your signed Reading Log to the Library by Monday, July 31, 2017 & receive a FREE paperback book\* provided by the

#### R LOG BOOKS ONLINE INSTEAD! at KCLsummerchallenge.org

- Register or login with your unique Username & Password.
- Log books in the digital reading log.
- Once you have read 10 books, you will be rewarded with a Reading Champion Digital Badge.
- Print your badge & bring it to the library by Monday, July 31, 2017 & recieve a FREE paperback book\* provided by the Friends of the Kern County Library. Inc. \*while supplies last