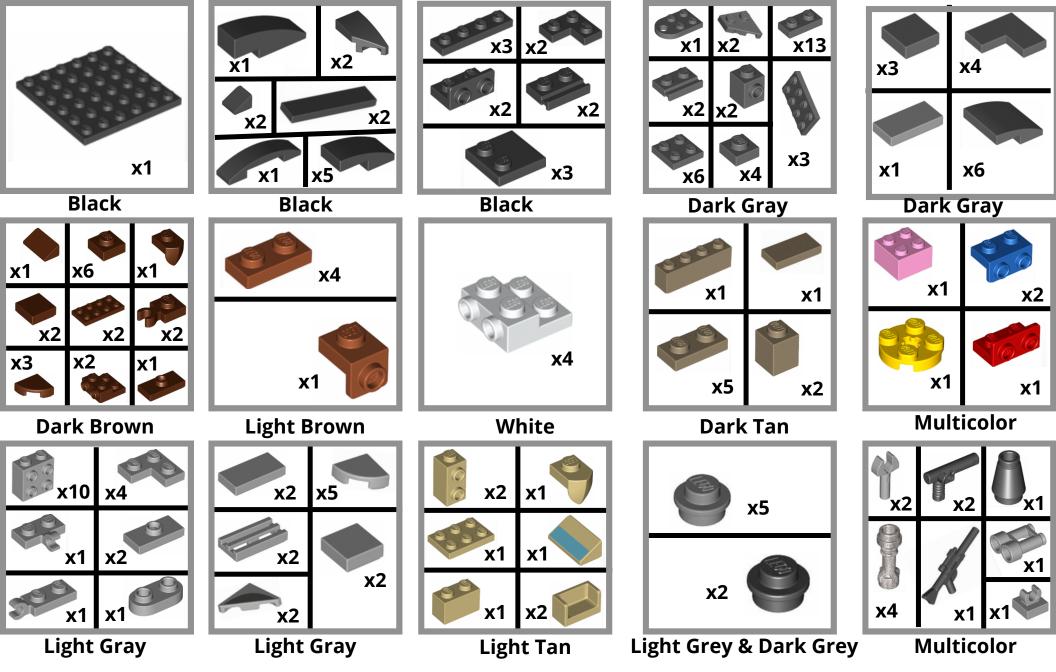

## **THE MANDALORIAN** 175 BRICKS

- Please return all the lego bricks into the container labeled "The Mandalorian"
- Use the guide to organize the lego bricks by color into the compartments.
- Carefully count the number of bricks per compartment.
- You will have left over lego bricks, if you want to further customize your character!
- Please inform staff if any pieces are missing when you return this kit.