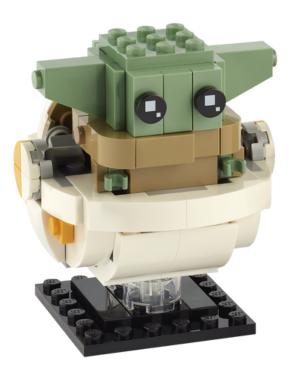

## **THE CHILD** 139 BRICKS

- Please return all the lego bricks into the container labeled "The Child"
- Use the guide to organize the lego bricks by color into specific compartments.
- Carefully count the number of bricks per compartment.
- Please inform staff if any pieces are missing when you return this kit.