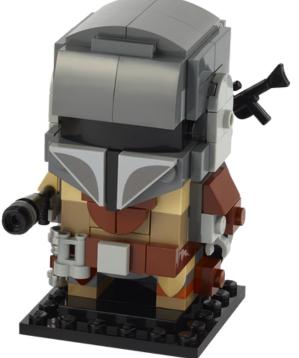

## **THE MANDALORIAN** 175 BRICKS

- Please return all the lego bricks into the container labeled "The Mandalorian"
- Use the guide to organize the lego bricks by color into the compartments.
- Carefully count the number of bricks per compartment.
- You will have left over lego bricks, if you want to further customize your character!
- Please inform staff if any pieces are missing when you return this kit.