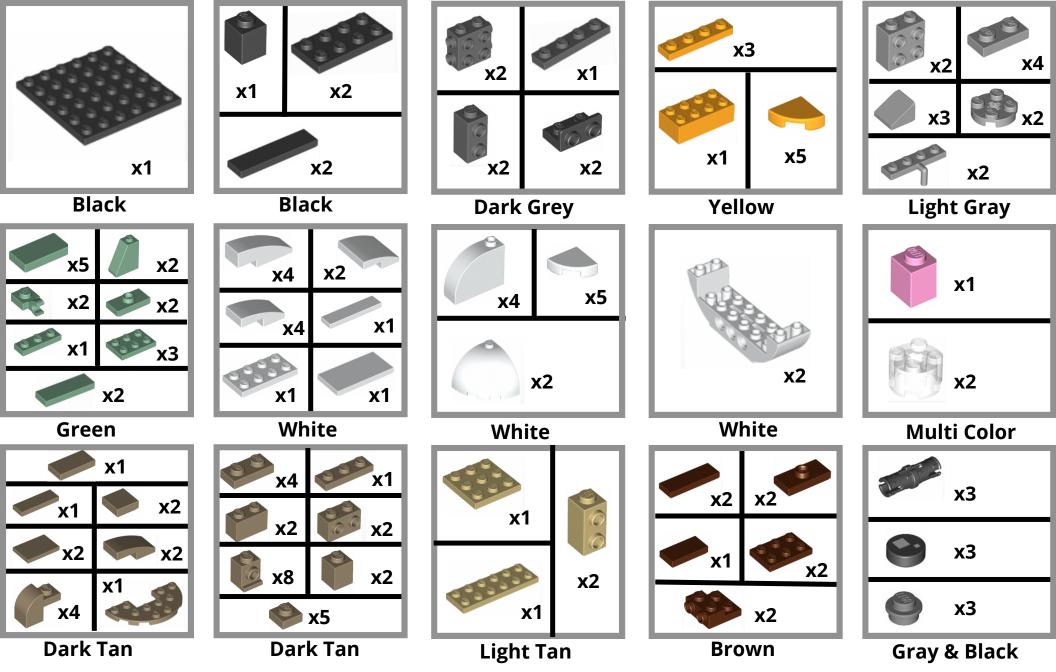

## **THE CHILD** 139 BRICKS

- Please return all the lego bricks into the container labeled "The Child"
- Use the guide to organize the lego bricks by color into specific compartments.
- Carefully count the number of bricks per compartment.
- Please inform staff if any pieces are missing when you return this kit.