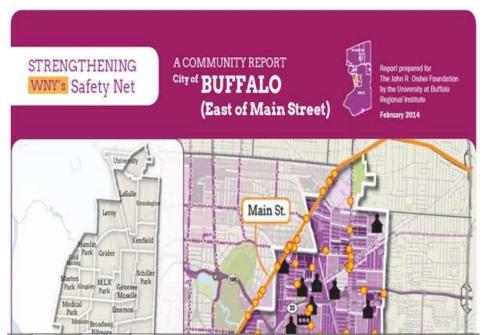

# HEALTH NEEDS AND BARRIERS GO BEYOND DISEASES, CONDITIONS AND HEALTHCARE PROVIDERS

University at Buffalo
 Regional Institute

Conducted a very useful study of the social safety net for communities across the region