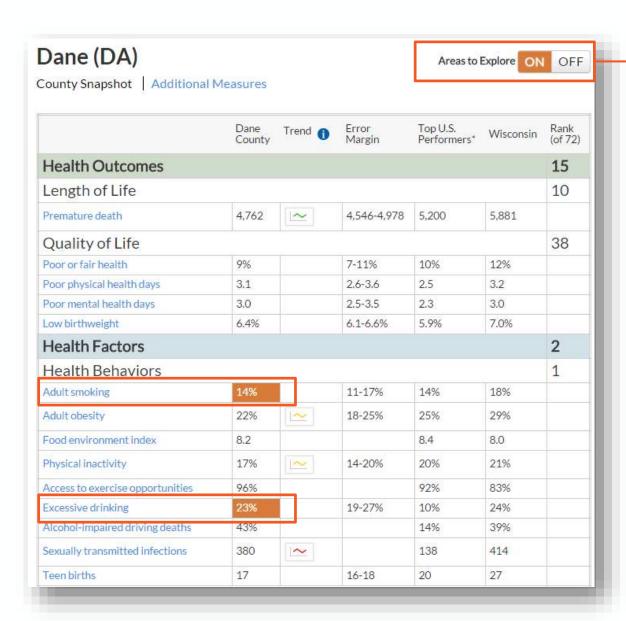

e Error Top U.S. Rank Trend n Wisconsin County Margin Performers\* (of 72) **Health Outcomes** 15 Length of Life 10 Premature death 4,762 4,546-4,978 5,200 5,881 ~ Quality of Life 38 Poor or fair health 9% 7-11% 10% 12% Poor physical health days 3.1 2.6-3.6 2.5 3.2 Poor mental health days 3.0 2.5-3.5 2.3 3.0 Low birthweight 6.4% 6.1-6.6% 5.9% 7.0% **Health Factors** 2 Health Behaviors Adult smoking 14% 11-17% 14% 18% Adult obesity 22% 18-25% 25% 29% Food environment index 8.2 8.4 8.0 Physical inactivity 17% 14-20% 20% 21% 92% 83% Access to exercise opportunities 96% 23% Excessive drinking 19-27% 10% 24% Alcohol-impaired driving deaths 43% 14% 39% 414 Sexually transmitted infections 380 ~ 138 27 Teen births 17 16-18 20

#### →County Data





Building a Culture of Health, County by County



#### → Areas to Explore





# **FOUNDATION OF ROADMAPS**

It takes everyone



- It takes everyone
- Move from data to evidenceinformed action



- It takes everyone
- Move from data to evidenceinformed action
- Focus across the health factors—including social and economic factors



- It takes everyone
- Move from data to evidenceinformed action
- Focus across the health factors—including social and economic factors
- Policy, systems, and environmental change



**Building a Culture of Health, County by County** 







#### **Action Center**

Each step on the Action Cycle is a critical piece of making communities healthier. There is a guide for each step that describes key activities within each step and provides suggested tools, resources, and additional reading. You can start at Ass