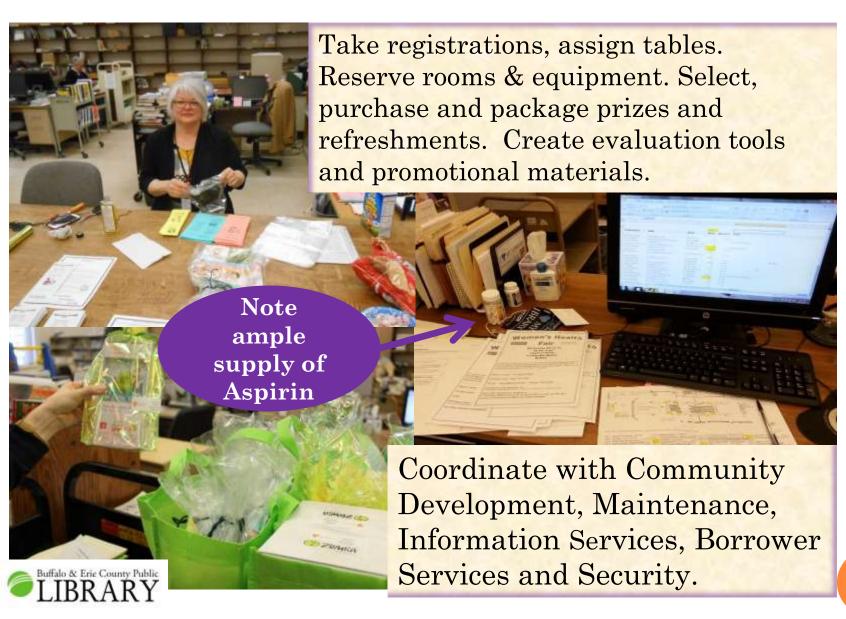

### PLANNING THE EVENT

- Start with the end in mind
- Public libraries have been running successful events for decades.
- Reach out to colleagues and contacts in the community that you already have

# ORGANIZE- PRIORITIZE

Dogbert, my internal guide

Copyright 3 2001 United Feature Syndicate, Inc.

## PREPARE