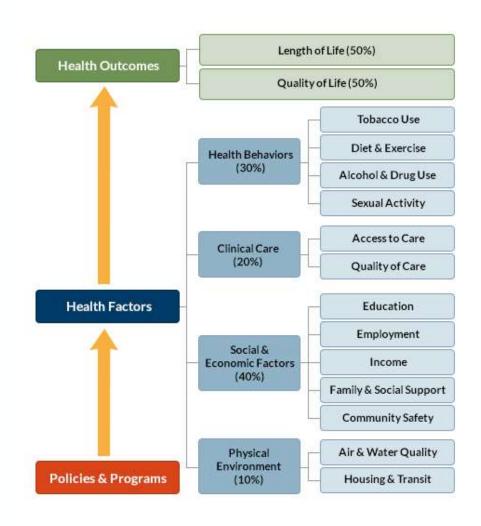

# **COUNTY HEALTH RANKINGS LOGIC MODEL**

# **COUNTY HEALTH RANKINGS LOGIC MODEL**

|                                                                           | 1        | THE CONTRACT OF THE CONTRACT O |              | -          | PARTICIPATION (A) | FAR    |
|---------------------------------------------------------------------------|----------|--------------------------------------------------------------------------------------------------------------------------------------------------------------------------------------------------------------------------------------------------------------------------------------------------------------------------------------------------------------------------------------------------------------------------------------------------------------------------------------------------------------------------------------------------------------------------------------------------------------------------------------------------------------------------------------------------------------------------------------------------------------------------------------------------------------------------------------------------------------------------------------------------------------------------------------------------------------------------------------------------------------------------------------------------------------------------------------------------------------------------------------------------------------------------------------------------------------------------------------------------------------------------------------------------------------------------------------------------------------------------------------------------------------------------------------------------------------------------------------------------------------------------------------------------------------------------------------------------------------------------------------------------------------------------------------------------------------------------------------------------------------------------------------------------------------------------------------------------------------------------------------------------------------------------------------------------------------------------------------------------------------------------------------------------------------------------------------------------------------------------------|--------------|------------|-------------------|--------|
|                                                                           |          |                                                                                                                                                                                                                                                                                                                                                                                                                                                                                                                                                                                                                                                                                                                                                                                                                                                                                                                                                                                                                                                                                                                                                                                                                                                                                                                                                                                                                                                                                                                                                                                                                                                                                                                                                                                                                                                                                                                                                                                                                                                                                                                                |              |            | ₽ ≥               | f⊻     |
| Search                                                                    |          |                                                                                                                                                                                                                                                                                                                                                                                                                                                                                                                                                                                                                                                                                                                                                                                                                                                                                                                                                                                                                                                                                                                                                                                                                                                                                                                                                                                                                                                                                                                                                                                                                                                                                                                                                                                                                                                                                                                                                                                                                                                                                                                                |              |            |                   |        |
| Dane                                                                      |          | SEARCH                                                                                                                                                                                                                                                                                                                                                                                                                                                                                                                                                                                                                                                                                                                                                                                                                                                                                                                                                                                                                                                                                                                                                                                                                                                                                                                                                                                                                                                                                                                                                                                                                                                                                                                                                                                                                                                                                                                                                                                                                                                                                                                         |              |            |                   |        |
| 4 results found matching "Da                                              | ne"      |                                                                                                                                                                                                                                                                                                                                                                                                                                                                                                                                                                                                                                                                                                                                                                                                                                                                                                                                                                                                                                                                                                                                                                                                                                                                                                                                                                                                                                                                                                                                                                                                                                                                                                                                                                                                                                                                                                                                                                                                                                                                                                                                |              |            |                   |        |
| Dane, WI: County Snapshot                                                 | t        |                                                                                                                                                                                                                                                                                                                                                                                                                                                                                                                                                                                                                                                                                                                                                                                                                                                                                                                                                                                                                                                                                                                                                                                                                                                                                                                                                                                                                                                                                                                                                                                                                                                                                                                                                                                                                                                                                                                                                                                                                                                                                                                                |              |            |                   |        |
| Rankings Data · http://dev.chr.for<br>omes/overall/snapshot               | umone.co | om/app/wis                                                                                                                                                                                                                                                                                                                                                                                                                                                                                                                                                                                                                                                                                                                                                                                                                                                                                                                                                                                                                                                                                                                                                                                                                                                                                                                                                                                                                                                                                                                                                                                                                                                                                                                                                                                                                                                                                                                                                                                                                                                                                                                     | consin/2014/ | rankings/  | /dane/cou         | nty/ou |
| Public-Private Partnerships                                               | s: A Con | nmitmen                                                                                                                                                                                                                                                                                                                                                                                                                                                                                                                                                                                                                                                                                                                                                                                                                                                                                                                                                                                                                                                                                                                                                                                                                                                                                                                                                                                                                                                                                                                                                                                                                                                                                                                                                                                                                                                                                                                                                                                                                                                                                                                        | t to Improv  | e Healt    | h                 |        |
| Public-private partnerships play a                                        |          |                                                                                                                                                                                                                                                                                                                                                                                                                                                                                                                                                                                                                                                                                                                                                                                                                                                                                                                                                                                                                                                                                                                                                                                                                                                                                                                                                                                                                                                                                                                                                                                                                                                                                                                                                                                                                                                                                                                                                                                                                                                                                                                                |              | 50         |                   |        |
| enhancing, and sustaining county p<br>National Association of Counties (I |          |                                                                                                                                                                                                                                                                                                                                                                                                                                                                                                                                                                                                                                                                                                                                                                                                                                                                                                                                                                                                                                                                                                                                                                                                                                                                                                                                                                                                                                                                                                                                                                                                                                                                                                                                                                                                                                                                                                                                                                                                                                                                                                                                |              | iel discus | sion at the       |        |
| Even When Your County is                                                  | Healthy  | , a Check                                                                                                                                                                                                                                                                                                                                                                                                                                                                                                                                                                                                                                                                                                                                                                                                                                                                                                                                                                                                                                                                                                                                                                                                                                                                                                                                                                                                                                                                                                                                                                                                                                                                                                                                                                                                                                                                                                                                                                                                                                                                                                                      | c-Up Can H   | elp        |                   |        |
| Dane County [1], Wisconsin is, for                                        |          |                                                                                                                                                                                                                                                                                                                                                                                                                                                                                                                                                                                                                                                                                                                                                                                                                                                                                                                                                                                                                                                                                                                                                                                                                                                                                                                                                                                                                                                                                                                                                                                                                                                                                                                                                                                                                                                                                                                                                                                                                                                                                                                                |              |            |                   | ow.lm  |
| one of the developers of the /Coun<br>University of Wisconsin Population  | 70       |                                                                                                                                                                                                                                                                                                                                                                                                                                                                                                                                                                                                                                                                                                                                                                                                                                                                                                                                                                                                                                                                                                                                                                                                                                                                                                                                                                                                                                                                                                                                                                                                                                                                                                                                                                                                                                                                                                                                                                                                                                                                                                                                | 1.55         | t - produc | ced by the        |        |
| Literacy Network Improves                                                 | Adults   | Health (                                                                                                                                                                                                                                                                                                                                                                                                                                                                                                                                                                                                                                                                                                                                                                                                                                                                                                                                                                                                                                                                                                                                                                                                                                                                                                                                                                                                                                                                                                                                                                                                                                                                                                                                                                                                                                                                                                                                                                                                                                                                                                                       | Care Knowl   | edge in    | WI                |        |
| iteracy skills are a key predictor o                                      |          |                                                                                                                                                                                                                                                                                                                                                                                                                                                                                                                                                                                                                                                                                                                                                                                                                                                                                                                                                                                                                                                                                                                                                                                                                                                                                                                                                                                                                                                                                                                                                                                                                                                                                                                                                                                                                                                                                                                                                                                                                                                                                                                                |              |            |                   |        |
| Literacy Summit in Madison, WI, Li<br>Health/ [2], an award-winning prog  | 1.07     |                                                                                                                                                                                                                                                                                                                                                                                                                                                                                                                                                                                                                                                                                                                                                                                                                                                                                                                                                                                                                                                                                                                                                                                                                                                                                                                                                                                                                                                                                                                                                                                                                                                                                                                                                                                                                                                                                                                                                                                                                                                                                                                                | 17.77        | ] develo   | oed /Englis       | h for  |