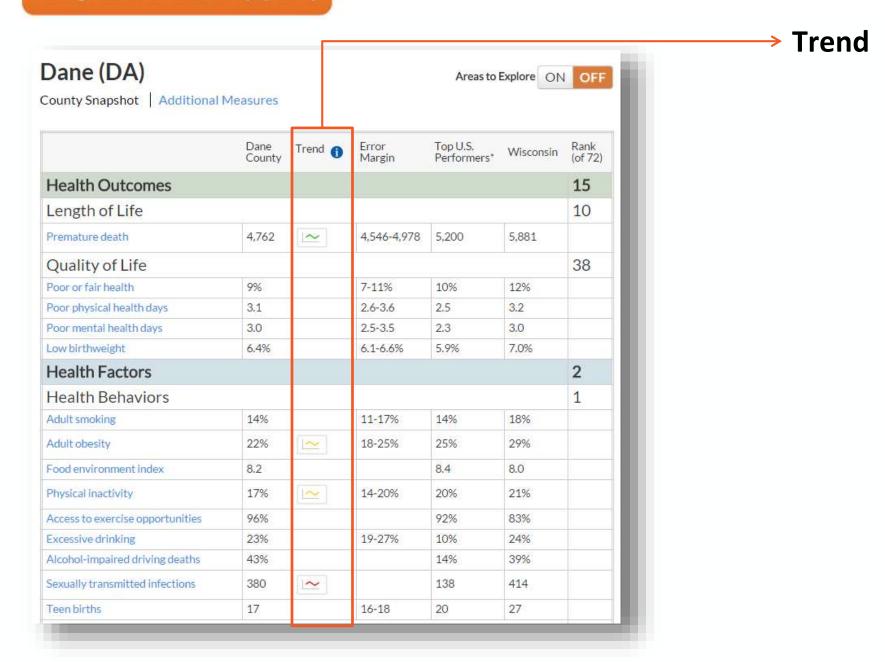

| County Snapshot   Additional     | Measures       |         |                 |                         |           |                 |  |  |
|----------------------------------|----------------|---------|-----------------|-------------------------|-----------|-----------------|--|--|
|                                  | Dane<br>County | Trend 🚯 | Error<br>Margin | Top U.S.<br>Performers* | Wisconsin | Rank<br>(of 72) |  |  |
| Health Outcomes                  |                |         |                 |                         |           | 15              |  |  |
| Length of Life                   |                |         |                 |                         |           | 10              |  |  |
| Premature death                  | 4,762          | ~       | 4,546-4,978     | 5,200                   | 5,881     |                 |  |  |
| Quality of Life                  |                |         |                 |                         |           |                 |  |  |
| Poor or fair health              | 9%             |         | 7-11%           | 10%                     | 12%       |                 |  |  |
| Poor physical health days        | 3.1            |         | 2.6-3.6         | 2.5                     | 3,2       |                 |  |  |
| Poor mental health days          | 3.0            |         | 2.5-3.5         | 2.3                     | 3.0       |                 |  |  |
| Low birthweight                  | 6.4%           |         | 6.1-6.6%        | 5.9%                    | 7.0%      |                 |  |  |
| Health Factors                   |                |         |                 |                         |           |                 |  |  |
| Health Behaviors                 |                |         |                 |                         |           | 1               |  |  |
| Adult smoking                    | 14%            |         | 11-17%          | 14%                     | 18%       |                 |  |  |
| Adult obesity                    | 22%            | 1~      | 18-25%          | 25%                     | 29%       |                 |  |  |
| Food environment index           | 8.2            |         |                 | 8.4                     | 8.0       |                 |  |  |
| Physical inactivity              | 17%            | ~       | 14-20%          | 20%                     | 21%       |                 |  |  |
| Access to exercise opportunities | 96%            |         |                 | 92%                     | 83%       |                 |  |  |
| Excessive drinking               | 23%            |         | 19-27%          | 10%                     | 24%       |                 |  |  |
| Alcohol-impaired driving deaths  | 43%            |         |                 | 14%                     | 39%       |                 |  |  |
| Sexually transmitted infections  | 380            | ~       |                 | 138                     | 414       |                 |  |  |
| Teen births                      | 17             |         | 16-18           | 20                      | 27        |                 |  |  |

#### Dane (DA) Areas to Explore ON OFF County Snapshot | Additional Measures Dane Error Top U.S. Rank Trend n Wisconsin County Margin Performers\* (of 72) **Health Outcomes** 15 Length of Life 10 Premature death 4,762 4,546-4,978 5,200 5,881 ~ Quality of Life 38 Poor or fair health 9% 7-11% 10% 12% Poor physical health days 3.1 2.6-3.6 2.5 3.2 Poor mental health days 3.0 2.5-3.5 2.3 3.0 Low birthweight 6.4% 6.1-6.6% 5.9% 7.0% **Health Factors** 2 Health Behaviors Adult smoking 14% 11-17% 14% 18% Adult obesity 22% 18-25% 25% 29% Food environment index 8.2 8.4 8.0 Physical inactivity 17% 14-20% 20% 21% 92% 83% Access to exercise opportunities 96% 23% Excessive drinking 19-27% 10% 24% Alcohol-impaired driving deaths 43% 14% 39% 414 Sexually transmitted infections 380 ~ 138 27 Teen births 17 16-18 20