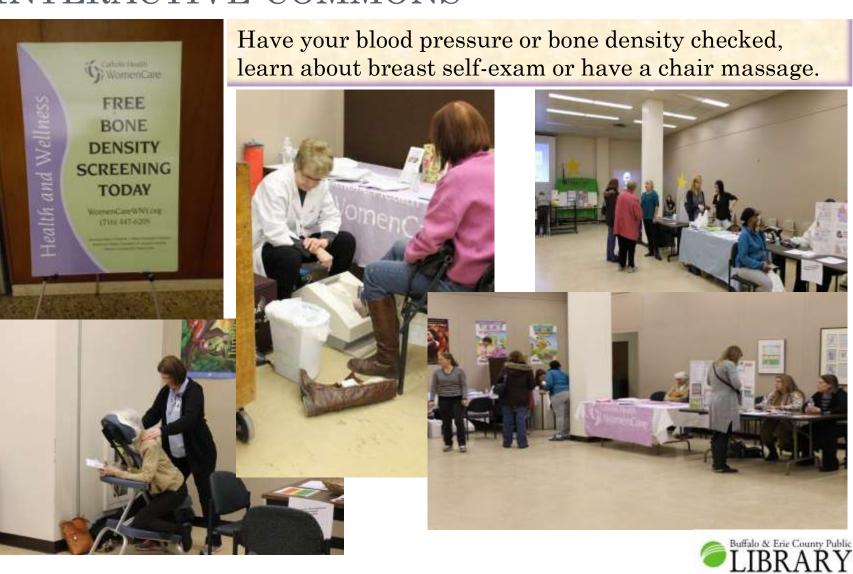

# INTERACTIVE COMMONS

# MEANWHILE ON THE FIRST FLOOR

People asked a LOT of questions... even men!