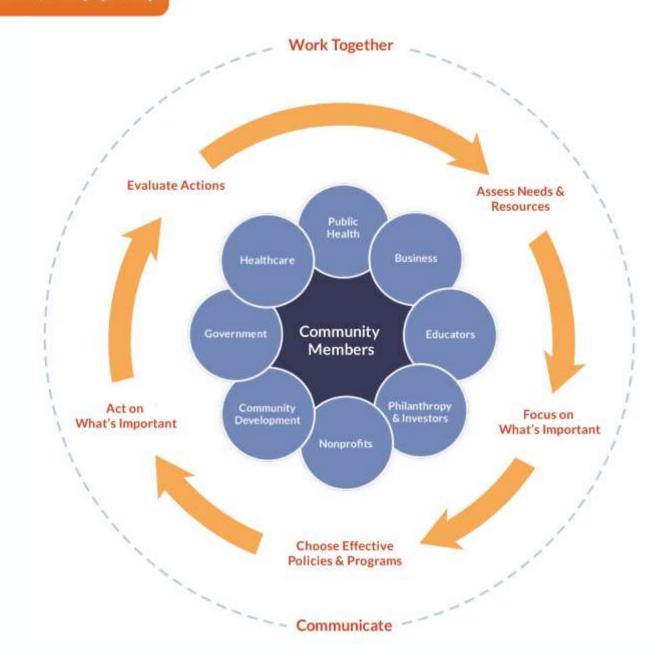

#### **Action Center**

Each step on the Action Cycle is a critical piece of making communities healthier. There is a guide for each step that describes key activities within each step and provides suggested tools, resources, and additional reading. You can start at Assess or enter the cycle at any step. Work Together and Communicate sit inside because they are needed throughout the Cycle.

At the core of the Action Cycle are people from all walks of life because we know we can make our communities healthier if we all get involved.