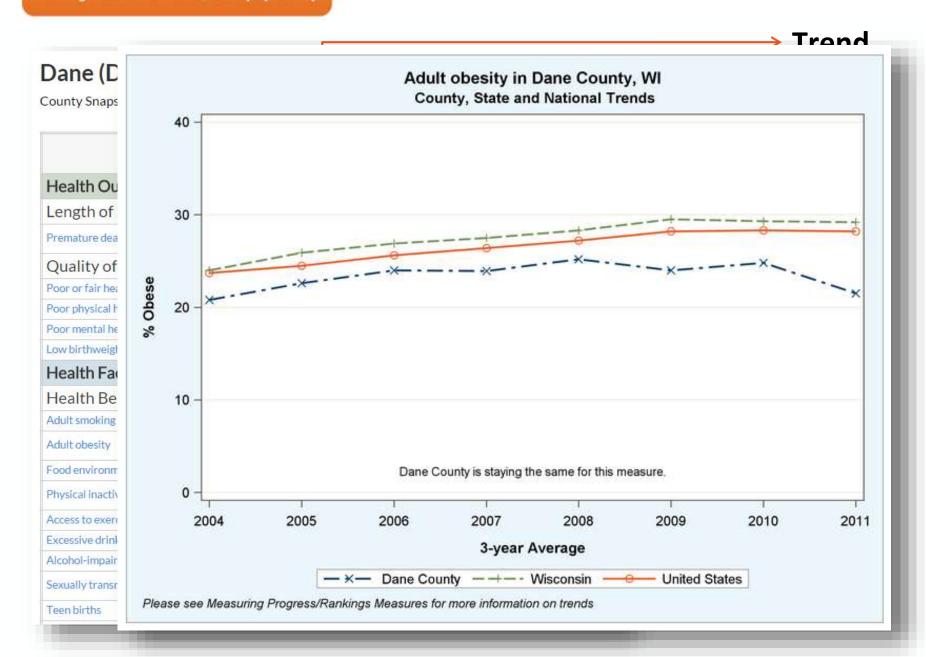

e ON OFF County Snapshot | Additional Measures Dane Error Top U.S. Rank Trend n Wisconsin County Margin Performers\* (of 72) **Health Outcomes** 15 Length of Life 10 Premature death 4,762 4,546-4,978 5,200 5,881 ~ Quality of Life 38 Poor or fair health 9% 7-11% 10% 12% Poor physical health days 3.1 2.6-3.6 2.5 3.2 Poor mental health days 3.0 2.5-3.5 2.3 3.0 Low birthweight 6.4% 6.1-6.6% 5.9% 7.0% **Health Factors** 2 Health Behaviors Adult smoking 14% 11-17% 14% 18% Adult obesity 22% 18-25% 25% 29% Food environment index 8.2 8.4 8.0 Physical inactivity 17% 14-20% 20% 21% 92% 83% Access to exercise opportunities 96% 23% Excessive drinking 19-27% 10% 24% Alcohol-impaired driving deaths 43% 14% 39% 414 Sexually transmitted infections 380 ~ 138 27 Teen births 17 16-18 20

#### →County Data





Building a Culture of Health, County by County



#### → Areas to Explore





# **FOUNDATION OF ROADMAPS**

It takes everyone



- It takes everyone
- Move from data to evidenceinformed action



- It takes everyone
- Move from data to evidenceinformed action
- Focus across the health factors—including social and economic factors



- It takes everyone
- Move from data to evidenceinformed action
- Focus across the health factors—including social and economic factors
- Policy, systems, and environmental change



**Building a Culture of Health, County by County** 







#### **Action Center**

Each step on the Action Cycle is a critical piece of making communities healthier. There is a guide for each step that describes key activities within each step and provides suggested tools, resou