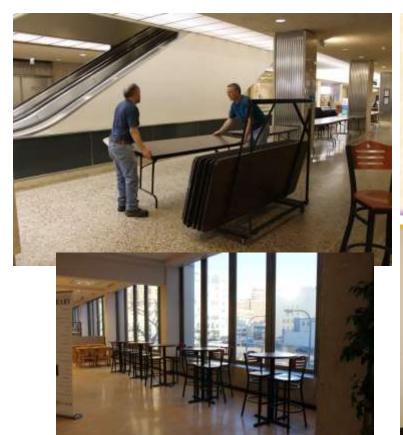

# ALL HANDS ON DECK!

Move over a dozen bistro tables then set up 50 tables and hundreds of chairs on two floors? Make the magic happen in a couple short hours?! All in a day's work for Paul & Joe

Michael from IT sets up for the Health Information Challenge