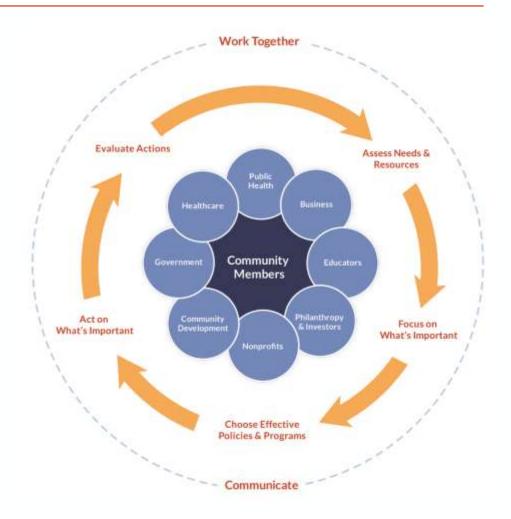

#### **Action Center**

Each step on the Action Cycle is a critical piece of making communities healthier. There is a guide for each step that describes key activities within each step and provides suggested tools, resources, and additional reading. You can start at Assess or enter the cycle at any step. Work Together and Communicate sit inside because they are needed throughout the Cycle.

At the core of the Action Cycle are people from all walks of life because we know we can make our communities healthier if we all get involved.