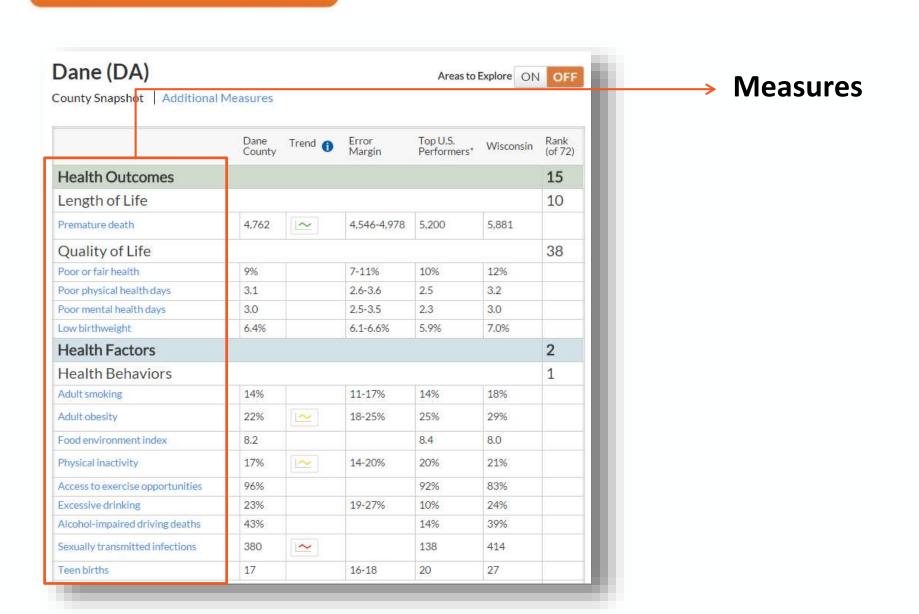

4-20%          | 20%                     | 21%       |                 |  |  |
| Access to exercise opportunities | 96%            |         |                 | 92%                     | 83%       |                 |  |  |
| Excessive drinking               | 23%            |         | 19-27%          | 10%                     | 24%       |                 |  |  |
| Alcohol-impaired driving deaths  | 43%            |         |                 | 14%                     | 39%       |                 |  |  |
| Sexually transmitted infections  | 380            | ~       |                 | 138                     | 414       |                 |  |  |
| Teen births                      | 17             |         | 16-18           | 20                      | 27        |                 |  |  |





Building a Culture of Health, County by County

#### Dane (DA) Areas to Explore ON OFF County Snapshot | Additional Measures Dane Error Top U.S. Rank Trend n Wisconsin County Margin Performers\* (of 72) **Health Outcomes** 15 Length of Life 10 Premature death 4,762 4,546-4,978 5,200 5,881 ~ Quality of Life 38 Poor or fair health 9% 7-11% 10% 12% Poor physical health days 3.1 2.6-3.6 2.5 3.2 Poor mental health days 3.0 2.5-3.5 2.3 3.0 Low birthweight 6.4% 6.1-6.6% 5.9% 7.0% **Health Factors** 2 Health Behaviors Adult smoking 14% 11-17% 14% 18% Adult obesity 22% 18-25% 25% 29% Food environment index 8.2 8.4 8.0 Physical inactivity 17% 14-20% 20% 21% 92% 83% Access to exercise opportunities 96% 23% Excessive drinking 19-27% 10% 24% Alcohol-impaired driving deaths 43% 14% 39% 414 Sexually