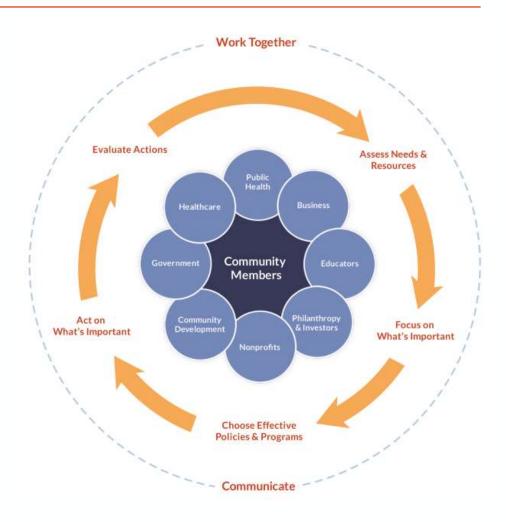

#### **Action Center**

Each step on the Action Cycle is a critical piece of making communities healthier. There is a guide for each step that describes key activities within each step and provides suggested tools, resources, and additional reading. You can start at Assess or enter the cycle at any step. Work Together and Communicate sit inside because they are needed throughout the Cycle.

At the core of the Action Cycle are people from all walks of life because we know we can make our communities healthier if we all get involved.