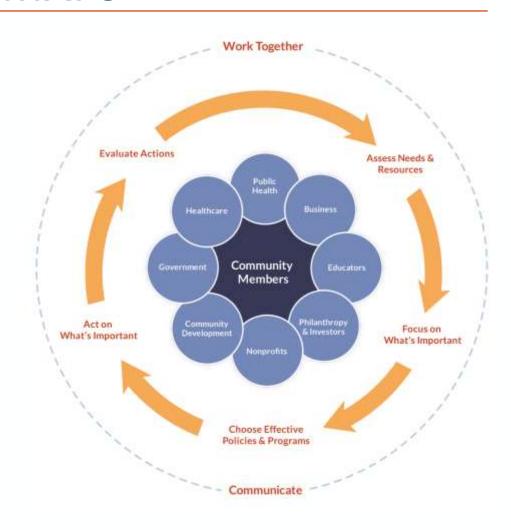

#### **Action Center**

Each step on the Action Cycle is a critical piece of making communities healthier. There is a guide for each step that describes key activities within each step and provides suggested tools, resources, and additional reading. You can start at Assess or enter the cycle at any step. Work Together and Communicate sit inside because they are needed throughout the Cycle.

At the core of the Action Cycle are people from all walks of life because we know we can make our communities healthier if we all get involved.