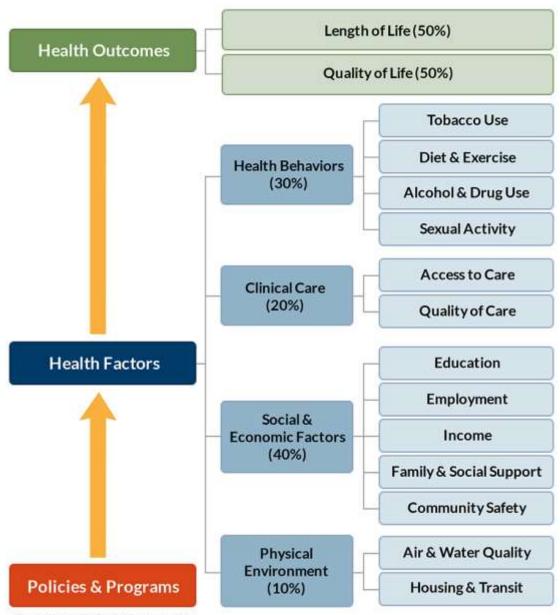

# **COUNTY HEALTH RANKINGS LOGIC MODEL**

# **COUNTY HEALTH RANKINGS LOGIC MODEL**

|                                                                           | 1        | THE CONTRACT OF THE CONTRACT O |              | -          | PARTICIPATION (A) | FAR    |
|---------------------------------------------------------------------------|----------|--------------------------------------------------------------------------------------------------------------------------------------------------------------------------------------------------------------------------------------------------------------------------------------------------------------------------------------------------------------------------------------------------------------------------------------------------------------------------------------------------------------------------------------------------------------------------------------------------------------------------------------------------------------------------------------------------------------------------------------------------------------------------------------------------------------------------------------------------------------------------------------------------------------------------------------------------------------------------------------------------------------------------------------------------------------------------------------------------------------------------------------------------------------------------------------------------------------------------------------------------------------------------------------------------------------------------------------------------------------------------------------------------------------------------------------------------------------------------------------------------------------------------------------------------------------------------------------------------------------------------------------------------------------------------------------------------------------------------------------------------------------------------------------------------------------------------------------------------------------------------------------------------------------------------------------------------------------------------------------------------------------------------------------------------------------------------------------------------------------------------------|--------------|------------|-------------------|--------|
|                                                                           |          |                                                                                                                                                                                                                                                                                                                                                                                                                                                                                                                                                                                                                                                                                                                                                                                                                                                                                                                                                                                                                                                                                                                                                                                                                                                                                                                                                                                                                                                                                                                                                                                                                                                                                                                                                                                                                                                                                                                                                                                                                                                                                                                                |              |            | ₽ ≥               | f⊻     |
| Search                                                                    |          |                                                                                                                                                                                                                                                                                                                                                                                                                                                                                                                                                                                                                                                                                                                                                                                                                                                                                                                                                                                                                                                                                                                                                                                                                                                                                                                                                                                                                                                                                                                                                                                                                                                                                                                                                                                                                                                                                                                                                                                                                                                                                                                                |              |            |                   |        |
| Dane                                                                      |          | SEARCH                                                                                                                                                                                                                                                                                                                                                                                                                                                                                                                                                                                                                                                                                                                                                                                                                                                                                                                                                                                                                                                                                                                                                                                                                                                                                                                                                                                                                                                                                                                                                                                                                                                                                                                                                                                                                                                                                                                                                                                                                                                                                                                         |              |            |                   |        |
| 4 results found matching "Da                                              | ne"      |                                                                                                                                                                                                                                                                                                                                                                                                                                                                                                                                                                                                                                                                                                                                                                                                                                                                                                                                                                                                                                                                                                                                                                                                                                                                                                                                                                                                                                                                                                                                                                                                                                                                                                                                                                                                                                                                                                                                                                                                                                                                                                                                |              |            |                   |        |
| Dane, WI: County Snapshot                                                 | t        |                                                                                                                                                                                                                                                                                                                                                                                                                                                                                                                                                                                                                                                                                                                                                                                                                                                                                                                                                                                                                                                                                                                                                                                                                                                                                                                                                                                                                                                                                                                                                                                                                                                                                                                                                                                                                                                                                                                                                                                                                                                                                                                                |              |            |                   |        |
| Rankings Data · http://dev.chr.for<br>omes/overall/snapshot               | umone.co | om/app/wis                                                                                                                                                                                                                                                                                                                                                                                                                                                                                                                                                                                                                                                                                                                                                                                                                                                                                                                                                                                                                                                                                                                                                                                                                                                                                                                                                                                                                                                                                                                                                                                                                                                                                                                                                                                                                                                                                                                                                                                                                                                                                                                     | consin/2014/ | rankings/  | /dane/cou         | nty/ou |
| Public-Private Partnerships                                               | s: A Con | nmitmen                                                                                                                                                                                                                                                                                                                                                                                                                                                                                                                                                                                                                                                                                                                                                                                                                                                                                                                                                                                                                                                                                                                                                                                                                                                                                                                                                                                                                                                                                                                                                                                                                                                                                                                                                                                                                                                                                                                                                                                                                                                                                                                        | t to Improv  | e Healt    | h                 |        |
| Public-private partnerships play a                                        |          |                                                                                                                                                                                                                                                                                                                                                                                                                                                                                                                                                                                                                                                                                                                                                                                                                                                                                                                                                                                                                                                                                                                                                                                                                                                                                                                                                                                                                                                                                                                                                                                                                                                                                                                                                                                                                                                                                                                                                                                                                                                                                                                                |              | 50         |                   |        |
| enhancing, and sustaining county p<br>National Association of Counties (I |          |                                                                                                                                                                                                                                                                                                                                                                                                                                                                                                                                                                                                                                                                                                                                                                                                                                                                                                                                                                                                                                                                                                                                                                                                                                                                                                                                                                                                                                                                                                                                                                                                                                                                                                                                                                                                                                                                                                                                                                                                                                                                                                                                |              | iel discus | sion at the       |        |
| Even When Your County is                                                  | Healthy  | , a Check                                                                                                                                                                                                                                                                                                                                                                                                                                                                                                                                                                                                                                                                                                                                                                                                                                                                                                                                                                                                                                                                                                                                                                                                                                                                                                                                                                                                                                                                                                                                                                                                                                                                                                                                                                                                                                                                                                                                                                                                                                                                                                                      | c-Up Can H   | elp        |                   |        |
| Dane County [1], Wisconsin is, for                                        |          |                                                                                                                                                                                                                                                                                                                                                                                                                                                                                                                                                                                                                                                                                                                                                                                                                                                                                                                                                                                                                                                                                                                                                                                                                                                                                                                                                                                                                                                                                                                                                                                                                                                                                                                                                                                                                                                                                                                                                                                                                                                                                                                                |              |            |                   | ow.lm  |
| one of the developers of the /Coun<br>University of Wisconsin Population  | 70       |                                                                                                                                                                                                                                                                                                                                                                                                                                                                                                                                                                                                                                                                                                                                                                                                                                                                                                                                                                                                                                                                                                                                                                                                                                                                                                                                                                                                                                                                                                                                                                                                                                                                                                                                                                                                                                                                                                                                                                                                                                                                                                                                | 1.55         | t - produc | ced by the        |        |
| Literacy Network Improves                                                 | Adults   | Health (                                                                                                                                                                                                                                                                                                                                                                                                                                                                                                                                                                                                                                                                                                                                                                                                                                                                                                                                                                                                                                                                                                                                                                                                                                                                                                                                                                                                                                                                                                                                                                                                                                                                                                                                                                                                                                                                                                                                                                                                                                                                                                                       | Care Knowl   | edge in    | WI                |        |
| iteracy skills are a key predictor o                                      |          |                                                                                                                                                                                                                                                                                                                                                                                                                                                                                                                                                                                                                                                                                                                                                                                                                                                                                                                                                                                                                                                                                                                                                                                                                                                                                                                                                                                                                                                                                                                                                                                                                                                                                                                                                                                                                                                                                                                                                                                                                                                                                                                                |              |            |                   |        |
| Literacy Summit in Madison, WI, Li<br>Health/ [2], an award-winning prog  | 1.07     |                                                                                                                                                                                                                                                                                                                                                                                                                                                                                                                                                                                                                                                                                                                                                                                                                                                                                                                                                                                                                                                                                                                                                                                                                                                                                                                                                                                                                                                                                                                                                                                                                                                                                                                                                                                                                                                                                                                                                                                                                                                                                                                                | 17.77        | ] develo   | oed /Englis       | h for  |