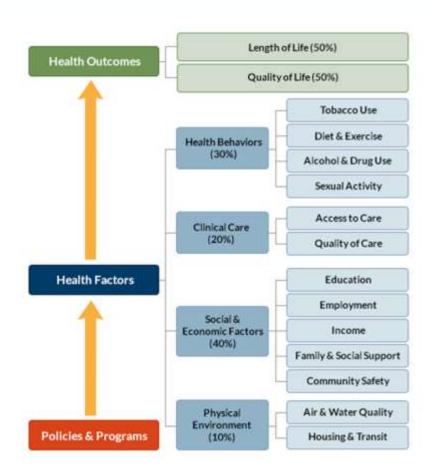

# **COUNTY HEALTH RANKINGS LOGIC MODEL**

# **COUNTY HEALTH RANKINGS LOGIC MODEL**

|                                                                           | 1        | THE CONTRACT OF THE CONTRACT O |              | -          | PARTICIPATION (A) | FAR    |
|---------------------------------------------------------------------------|----------|--------------------------------------------------------------------------------------------------------------------------------------------------------------------------------------------------------------------------------------------------------------------------------------------------------------------------------------------------------------------------------------------------------------------------------------------------------------------------------------------------------------------------------------------------------------------------------------------------------------------------------------------------------------------------------------------------------------------------------------------------------------------------------------------------------------------------------------------------------------------------------------------------------------------------------------------------------------------------------------------------------------------------------------------------------------------------------------------------------------------------------------------------------------------------------------------------------------------------------------------------------------------------------------------------------------------------------------------------------------------------------------------------------------------------------------------------------------------------------------------------------------------------------------------------------------------------------------------------------------------------------------------------------------------------------------------------------------------------------------------------------------------------------------------------------------------------------------------------------------------------------------------------------------------------------------------------------------------------------------------------------------------------------------------------------------------------------------------------------------------------------|--------------|------------|-------------------|--------|
|                                                                           |          |                                                                                                                                                                                                                                                                                                                                                                                                                                                                                                                                                                                                                                                                                                                                                                                                                                                                                                                                                                                                                                                                                                                                                                                                                                                                                                                                                                                                                                                                                                                                                                                                                                                                                                                                                                                                                                                                                                                                                                                                                                                                                                                                |              |            | ₽ ≥               | f⊻     |
| Search                                                                    |          |                                                                                                                                                                                                                                                                                                                                                                                                                                                                                                                                                                                                                                                                                                                                                                                                                                                                                                                                                                                                                                                                                                                                                                                                                                                                                                                                                                                                                                                                                                                                                                                                                                                                                                                                                                                                                                                                                                                                                                                                                                                                                                                                |              |            |                   |        |
| Dane                                                                      |          | SEARCH                                                                                                                                                                                                                                                                                                                                                                                                                                                                                                                                                                                                                                                                                                                                                                                                                                                                                                                                                                                                                                                                                                                                                                                                                                                                                                                                                                                                                                                                                                                                                                                                                                                                                                                                                                                                                                                                                                                                                                                                                                                                                                                         |              |            |                   |        |
| 4 results found matching "Da                                              | ne"      |                                                                                                                                                                                                                                                                                                                                                                                                                                                                                                                                                                                                                                                                                                                                                                                                                                                                                                                                                                                                                                                                                                                                                                                                                                                                                                                                                                                                                                                                                                                                                                                                                                                                                                                                                                                                                                                                                                                                                                                                                                                                                                                                |              |            |                   |        |
| Dane, WI: County Snapshot                                                 | t        |                                                                                                                                                                                                                                                                                                                                                                                                                                                                                                                                                                                                                                                                                                                                                                                                                                                                                                                                                                                                                                                                                                                                                                                                                                                                                                                                                                                                                                                                                                                                                                                                                                                                                                                                                                                                                                                                                                                                                                                                                                                                                                                                |              |            |                   |        |
| Rankings Data · http://dev.chr.for<br>omes/overall/snapshot               | umone.co | om/app/wis                                                                                                                                                                                                                                                                                                                                                                                                                                                                                                                                                                                                                                                                                                                                                                                                                                                                                                                                                                                                                                                                                                                                                                                                                                                                                                                                                                                                                                                                                                                                                                                                                                                                                                                                                                                                                                                                                                                                                                                                                                                                                                                     | consin/2014/ | rankings/  | /dane/cou         | nty/ou |
| Public-Private Partnerships                                               | s: A Con | nmitmen                                                                                                                                                                                                                                                                                                                                                                                                                                                                                                                                                                                                                                                                                                                                                                                                                                                                                                                                                                                                                                                                                                                                                                                                                                                                                                                                                                                                                                                                                                                                                                                                                                                                                                                                                                                                                                                                                                                                                                                                                                                                                                                        | t to Improv  | e Healt    | h                 |        |
| Public-private partnerships play a                                        |          |                                                                                                                                                                                                                                                                                                                                                                                                                                                                                                                                                                                                                                                                                                                                                                                                                                                                                                                                                                                                                                                                                                                                                                                                                                                                                                                                                                                                                                                                                                                                                                                                                                                                                                                                                                                                                                                                                                                                                                                                                                                                                                                                |              | 50         |                   |        |
| enhancing, and sustaining county p<br>National Association of Counties (I |          |                                                                                                                                                                                                                                                                                                                                                                                                                                                                                                                                                                                                                                                                                                                                                                                                                                                                                                                                                                                                                                                                                                                                                                                                                                                                                                                                                                                                                                                                                                                                                                                                                                                                                                                                                                                                                                                                                                                                                                                                                                                                                                                                |              | iel discus | sion at the       |        |
| Even When Your County is                                                  | Healthy  | , a Check                                                                                                                                                                                                                                                                                                                                                                                                                                                                                                                                                                                                                                                                                                                                                                                                                                                                                                                                                                                                                                                                                                                                                                                                                                                                                                                                                                                                                                                                                                                                                                                                                                                                                                                                                                                                                                                                                                                                                                                                                                                                                                                      | c-Up Can H   | elp        |                   |        |
| Dane County [1], Wisconsin is, for                                        |          |                                                                                                                                                                                                                                                                                                                                                                                                                                                                                                                                                                                                                                                                                                                                                                                                                                                                                                                                                                                                                                                                                                                                                                                                                                                                                                                                                                                                                                                                                                                                                                                                                                                                                                                                                                                                                                                                                                                                                                                                                                                                                                                                |              |            |                   | ow.lm  |
| one of the developers of the /Coun<br>University of Wisconsin Population  | 70       |                                                                                                                                                                                                                                                                                                                                                                                                                                                                                                                                                                                                                                                                                                                                                                                                                                                                                                                                                                                                                                                                                                                                                                                                                                                                                                                                                                                                                                                                                                                                                                                                                                                                                                                                                                                                                                                                                                                                                                                                                                                                                                                                | 1.55         | t - produc | ced by the        |        |
| Literacy Network Improves                                                 | Adults   | Health (                                                                                                                                                                                                                                                                                                                                                                                                                                                                                                                                                                                                                                                                                                                                                                                                                                                                                                                                                                                                                                                                                                                                                                                                                                                                                                                                                                                                                                                                                                                                                                                                                                                                                                                                                                                                                                                                                                                                                                                                                                                                                                                       | Care Knowl   | edge in    | WI                |        |
| iteracy skills are a key predictor o                                      |          |                                                                                                                                                                                                                                                                                                                                                                                                                                                                                                                                                                                                                                                                                                                                                                                                                                                                                                                                                                                                                                                                                                                                                                                                                                                                                                                                                                                                                                                                                                                                                                                                                                                                                                                                                                                                                                                                                                                                                                                                                                                                                                                                |              |            |                   |        |
| Literacy Summit in Madison, WI, Li<br>Health/ [2], an award-winning prog  | 1.07     |                                                                                                                                                                                                                                                                                                                                                                                                                                                                                                                                                                                                                                                                                                                                                                                                                                                                                                                                                                                                                                                                                                                                                                                                                                                                                                                                                                                                                                                                                                                                                                                                                                                                                                                                                                                                                                                                                                                                                                                                                                                                                                                                | 17.77        | ] develo   | oed /Englis       | h for  |