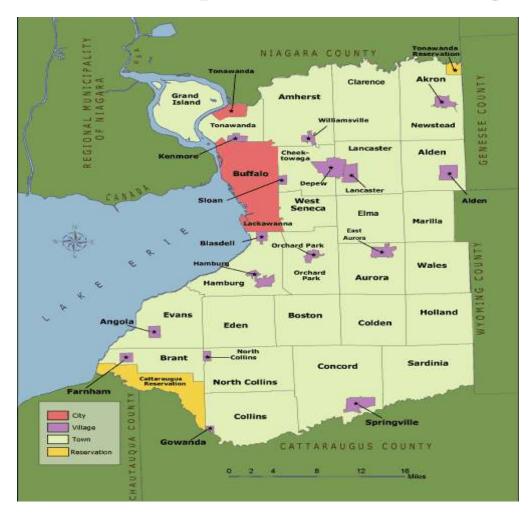

#### http://www.buffalolib.org/

- 37 library locations throughout the county
- Serving a population of close to 1 million
- o The city of Buffalo, 25 towns, 16 villages and 2 Indian reservations

2014-2017 COMMUNITY HEALTH ASSESSMENT Erie County