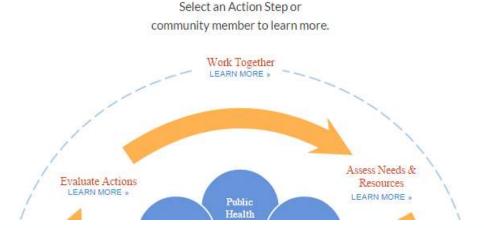

#### **Action Center**

Each step on the Action Cycle is a critical piece of making communities healthier. There is a guide for each step that describes key activities within each step and provides suggested tools, resources, and additional reading. You can start at Assess or enter the cycle at any step. Work Together and Communicate sit inside because they are needed throughout the Cycle.

At the core of the Action Cycle are people from all walks of life because we know we can make our communities healthier if we all get involved.