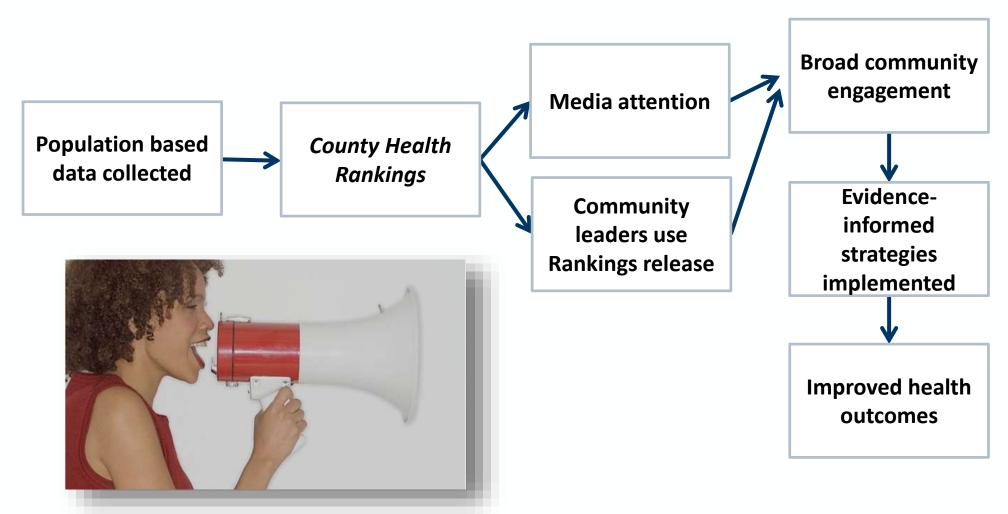

# **COUNTY HEALTH RANKINGS LOGIC MODEL**

# **COUNTY HEALTH RANKINGS LOGIC MODEL**

|                                                                           | 1        | THE CONTRACT OF THE CONTRACT O |              | -          | PARTICIPATION (A) | FAR    |
|---------------------------------------------------------------------------|----------|--------------------------------------------------------------------------------------------------------------------------------------------------------------------------------------------------------------------------------------------------------------------------------------------------------------------------------------------------------------------------------------------------------------------------------------------------------------------------------------------------------------------------------------------------------------------------------------------------------------------------------------------------------------------------------------------------------------------------------------------------------------------------------------------------------------------------------------------------------------------------------------------------------------------------------------------------------------------------------------------------------------------------------------------------------------------------------------------------------------------------------------------------------------------------------------------------------------------------------------------------------------------------------------------------------------------------------------------------------------------------------------------------------------------------------------------------------------------------------------------------------------------------------------------------------------------------------------------------------------------------------------------------------------------------------------------------------------------------------------------------------------------------------------------------------------------------------------------------------------------------------------------------------------------------------------------------------------------------------------------------------------------------------------------------------------------------------------------------------------------------------|--------------|------------|-------------------|--------|
|                                                                           |          |                                                                                                                                                                                                                                                                                                                                                                                                                                                                                                                                                                                                                                                                                                                                                                                                                                                                                                                                                                                                                                                                                                                                                                                                                                                                                                                                                                                                                                                                                                                                                                                                                                                                                                                                                                                                                                                                                                                                                                                                                                                                                                                                |              |            | ₽ ≥               | f⊻     |
| Search                                                                    |          |                                                                                                                                                                                                                                                                                                                                                                                                                                                                                                                                                                                                                                                                                                                                                                                                                                                                                                                                                                                                                                                                                                                                                                                                                                                                                                                                                                                                                                                                                                                                                                                                                                                                                                                                                                                                                                                                                                                                                                                                                                                                                                                                |              |            |                   |        |
| Dane                                                                      |          | SEARCH                                                                                                                                                                                                                                                                                                                                                                                                                                                                                                                                                                                                                                                                                                                                                                                                                                                                                                                                                                                                                                                                                                                                                                                                                                                                                                                                                                                                                                                                                                                                                                                                                                                                                                                                                                                                                                                                                                                                                                                                                                                                                                                         |              |            |                   |        |
| 4 results found matching "Da                                              | ne"      |                                                                                                                                                                                                                                                                                                                                                                                                                                                                                                                                                                                                                                                                                                                                                                                                                                                                                                                                                                                                                                                                                                                                                                                                                                                                                                                                                                                                                                                                                                                                                                                                                                                                                                                                                                                                                                                                                                                                                                                                                                                                                                                                |              |            |                   |        |
| Dane, WI: County Snapshot                                                 | t        |                                                                                                                                                                                                                                                                                                                                                                                                                                                                                                                                                                                                                                                                                                                                                                                                                                                                                                                                                                                                                                                                                                                                                                                                                                                                                                                                                                                                                                                                                                                                                                                                                                                                                                                                                                                                                                                                                                                                                                                                                                                                                                                                |              |            |                   |        |
| Rankings Data · http://dev.chr.for<br>omes/overall/snapshot               | umone.co | om/app/wis                                                                                                                                                                                                                                                                                                                                                                                                                                                                                                                                                                                                                                                                                                                                                                                                                                                                                                                                                                                                                                                                                                                                                                                                                                                                                                                                                                                                                                                                                                                                                                                                                                                                                                                                                                                                                                                                                                                                                                                                                                                                                                                     | consin/2014/ | rankings/  | /dane/cou         | nty/ou |
| Public-Private Partnerships                                               | s: A Con | nmitmen                                                                                                                                                                                                                                                                                                                                                                                                                                                                                                                                                                                                                                                                                                                                                                                                                                                                                                                                                                                                                                                                                                                                                                                                                                                                                                                                                                                                                                                                                                                                                                                                                                                                                                                                                                                                                                                                                                                                                                                                                                                                                                                        | t to Improv  | e Healt    | h                 |        |
| Public-private partnerships play a                                        |          |                                                                                                                                                                                                                                                                                                                                                                                                                                                                                                                                                                                                                                                                                                                                                                                                                                                                                                                                                                                                                                                                                                                                                                                                                                                                                                                                                                                                                                                                                                                                                                                                                                                                                                                                                                                                                                                                                                                                                                                                                                                                                                                                |              | 50         |                   |        |
| enhancing, and sustaining county p<br>National Association of Counties (I |          |                                                                                                                                                                                                                                                                                                                                                                                                                                                                                                                                                                                                                                                                                                                                                                                                                                                                                                                                                                                                                                                                                                                                                                                                                                                                                                                                                                                                                                                                                                                                                                                                                                                                                                                                                                                                                                                                                                                                                                                                                                                                                                                                |              | iel discus | sion at the       |        |
| Even When Your County is                                                  | Healthy  | , a Check                                                                                                                                                                                                                                                                                                                                                                                                                                                                                                                                                                                                                                                                                                                                                                                                                                                                                                                                                                                                                                                                                                                                                                                                                                                                                                                                                                                                                                                                                                                                                                                                                                                                                                                                                                                                                                                                                                                                                                                                                                                                                                                      | c-Up Can H   | elp        |                   |        |
| Dane County [1], Wisconsin is, for                                        |          |                                                                                                                                                                                                                                                                                                                                                                                                                                                                                                                                                                                                                                                                                                                                                                                                                                                                                                                                                                                                                                                                                                                                                                                                                                                                                                                                                                                                                                                                                                                                                                                                                                                                                                                                                                                                                                                                                                                                                                                                                                                                                                                                |              |            |                   | ow.lm  |
| one of the developers of the /Coun<br>University of Wisconsin Population  | 70       |                                                                                                                                                                                                                                                                                                                                                                                                                                                                                                                                                                                                                                                                                                                                                                                                                                                                                                                                                                                                                                                                                                                                                                                                                                                                                                                                                                                                                                                                                                                                                                                                                                                                                                                                                                                                                                                                                                                                                                                                                                                                                                                                | 1.55         | t - produc | ced by the        |        |
| Literacy Network Improves                                                 | Adults   | Health (                                                                                                                                                                                                                                                                                                                                                                                                                                                                                                                                                                                                                                                                                                                                                                                                                                                                                                                                                                                                                                                                                                                                                                                                                                                                                                                                                                                                                                                                                                                                                                                                                                                                                                                                                                                                                                                                                                                                                                                                                                                                                                                       | Care Knowl   | edge in    | WI                |        |
| iteracy skills are a key predictor o                                      |          |                                                                                                                                                                                                                                                                                                                                                                                                                                                                                                                                                                                                                                                                                                                                                                                                                                                                                                                                                                                                                                                                                                                                                                                                                                                                                                                                                                                                                                                                                                                                                                                                                                                                                                                                                                                                                                                                                                                                                                                                                                                                                                                                |              |            |                   |        |
| Literacy Summit in Madison, WI, Li<br>Health/ [2], an award-winning prog  | 1.07     |                                                                                                                                                                                                                                                                                                                                                                                                                                                                                                                                                                                                                                                                                                                                                                                                                                                                                                                                                                                                                                                                                                                                                                                                                                                                                                                                                                                                                                                                                                                                                                                                                                                                                                                                                                                                                                                                                                                                                                                                                                                                                                                                | 17.77        | ] develo   | oed /Englis       | h for  |