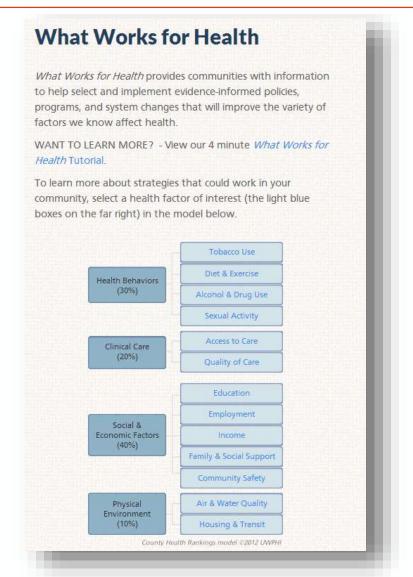

# WHAT WORKS FOR HEALTH

#### Find effective programs and policies at

<u>www.countyhealthrankings.org/roadmaps/what-works-for-health</u>