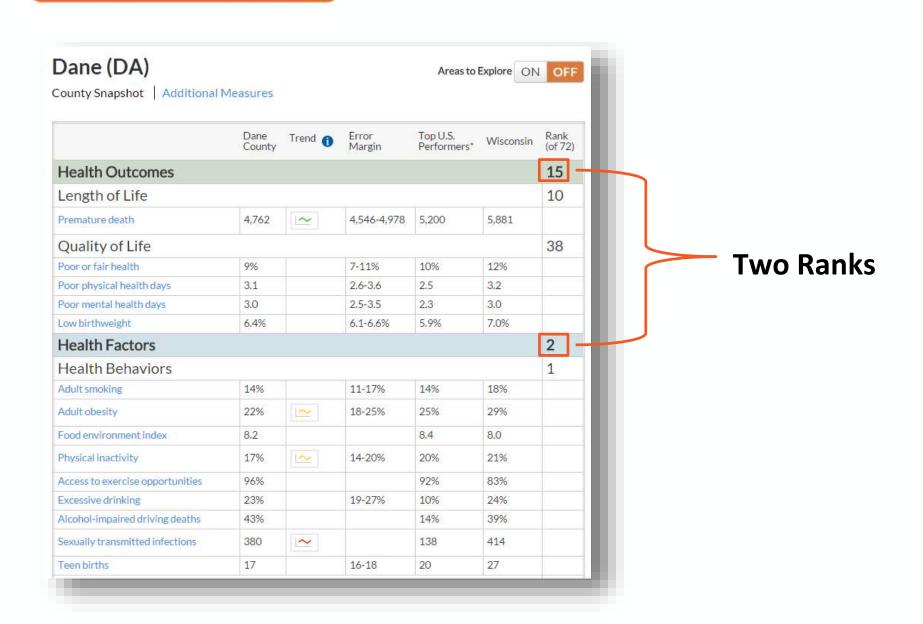

20%          | 20%                     | 21%       |                 |  |  |
| Access to exercise opportunities | 96%            |         |                 | 92%                     | 83%       |                 |  |  |
| Excessive drinking               | 23%            |         | 19-27%          | 10%                     | 24%       |                 |  |  |
| Alcohol-impaired driving deaths  | 43%            |         |                 | 14%                     | 39%       |                 |  |  |
| Sexually transmitted infections  | 380            | ~       |                 | 138                     | 414       |                 |  |  |
| Teen births                      | 17             |         | 16-18           | 20                      | 27        |                 |  |  |





Building a Culture of Health, County by County

#### Dane (DA) Areas to Explore ON OFF County Snapshot | Additional Measures Dane Error Top U.S. Rank Trend n Wisconsin County Margin Performers\* (of 72) **Health Outcomes** 15 Length of Life 10 Premature death 4,762 4,546-4,978 5,200 5,881 ~ Quality of Life 38 Poor or fair health 9% 7-11% 10% 12% Poor physical health days 3.1 2.6-3.6 2.5 3.2 Poor mental health days 3.0 2.5-3.5 2.3 3.0 Low birthweight 6.4% 6.1-6.6% 5.9% 7.0% **Health Factors** 2 Health Behaviors Adult smoking 14% 11-17% 14% 18% Adult obesity 22% 18-25% 25% 29% Food environment index 8.2 8.4 8.0 Physical inactivity 17% 14-20% 20% 21% 92% 83% Access to exercise opportunities 96% 23% Excessive drinking 19-27% 10% 24% Alcohol-impaired driving deaths 43% 14% 39% 414 Sexually tr