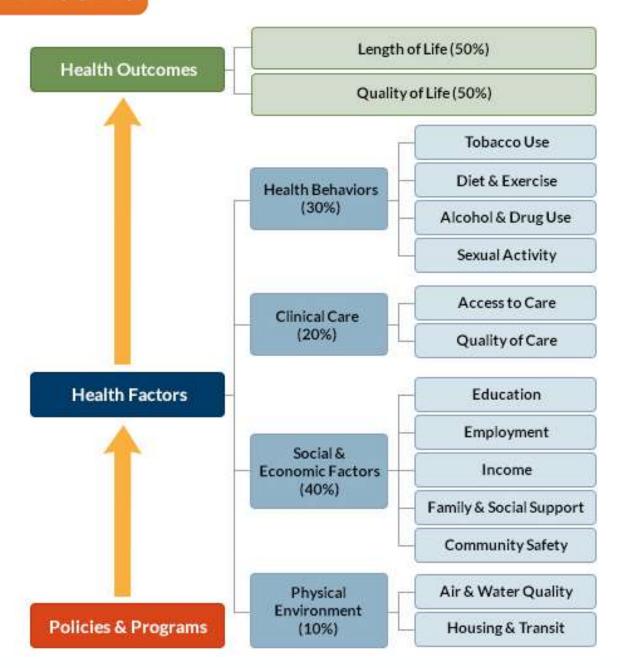

# **FOUNDATION OF ROADMAPS**

It takes everyone

- It takes everyone
- Move from data to evidenceinformed action

- It takes everyone
- Move from data to evidenceinformed action
- Focus across the health factors—including social and economic factors

- It takes everyone
- Move from data to evidenceinformed action
- Focus across the health factors—including social and economic factors
- Policy, systems, and environmental change

**Building a Culture of Health, County by County** 