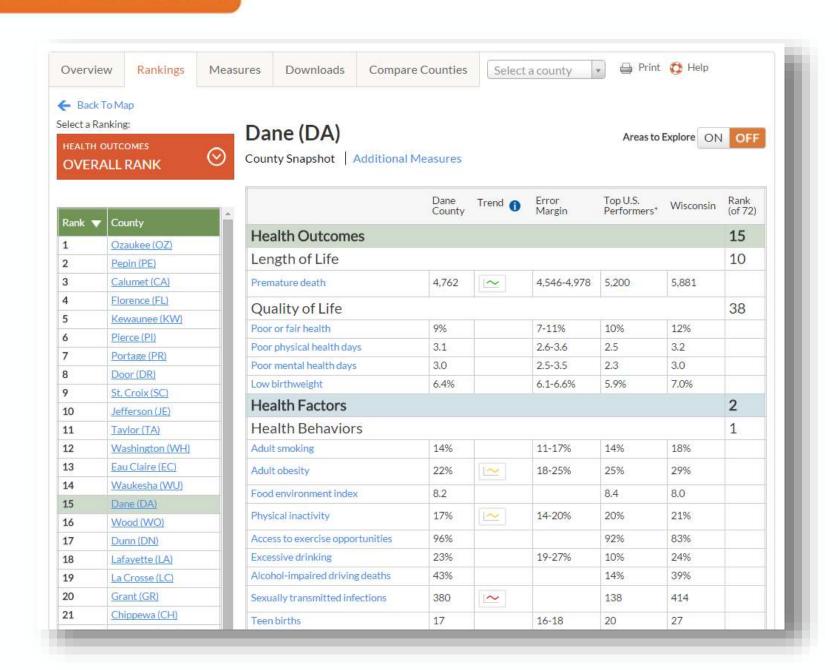

| County Snapshot   Additional     | Measures       |         |                 |                         |           |                 |  |  |
|----------------------------------|----------------|---------|-----------------|-------------------------|-----------|-----------------|--|--|
|                                  | Dane<br>County | Trend 🚯 | Error<br>Margin | Top U.S.<br>Performers* | Wisconsin | Rank<br>(of 72) |  |  |
| Health Outcomes                  |                |         |                 |                         |           | 15              |  |  |
| Length of Life                   |                |         |                 |                         |           | 10              |  |  |
| Premature death                  | 4,762          | ~       | 4,546-4,978     | 5,200                   | 5,881     |                 |  |  |
| Quality of Life                  |                |         |                 |                         |           |                 |  |  |
| Poor or fair health              | 9%             |         | 7-11%           | 10%                     | 12%       |                 |  |  |
| Poor physical health days        | 3.1            |         | 2.6-3.6         | 2.5                     | 3,2       |                 |  |  |
| Poor mental health days          | 3.0            |         | 2.5-3.5         | 2.3                     | 3.0       |                 |  |  |
| Low birthweight                  | 6.4%           |         | 6.1-6.6%        | 5.9%                    | 7.0%      |                 |  |  |
| Health Factors                   |                |         |                 |                         |           |                 |  |  |
| Health Behaviors                 |                |         |                 |                         |           | 1               |  |  |
| Adult smoking                    | 14%            |         | 11-17%          | 14%                     | 18%       |                 |  |  |
| Adult obesity                    | 22%            | 1~      | 18-25%          | 25%                     | 29%       |                 |  |  |
| Food environment index           | 8.2            |         |                 | 8.4                     | 8.0       |                 |  |  |
| Physical inactivity              | 17%            | ~       | 14-20%          | 20%                     | 21%       |                 |  |  |
| Access to exercise opportunities | 96%            |         |                 | 92%                     | 83%       |                 |  |  |
| Excessive drinking               | 23%            |         | 19-27%          | 10%                     | 24%       |                 |  |  |
| Alcohol-impaired driving deaths  | 43%            |         |                 | 14%                     | 39%       |                 |  |  |
| Sexually transmitted infections  | 380            | ~       |                 | 138                     | 414       |                 |  |  |
| Teen births                      | 17             |         | 16-18           | 20                      | 27        |                 |  |  |

Building a Culture of Health, County by County