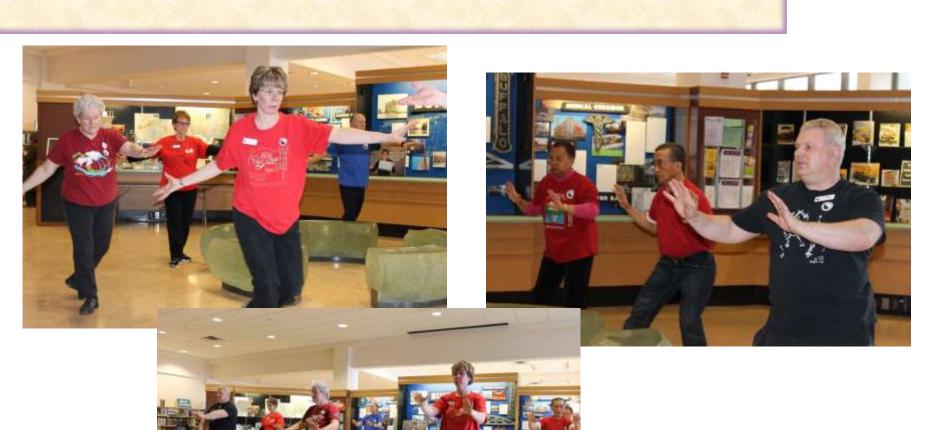

# DON'T FORGET THE TAI CHI

Demonstration by the Taoist Tai Chi Society is poetry in motion