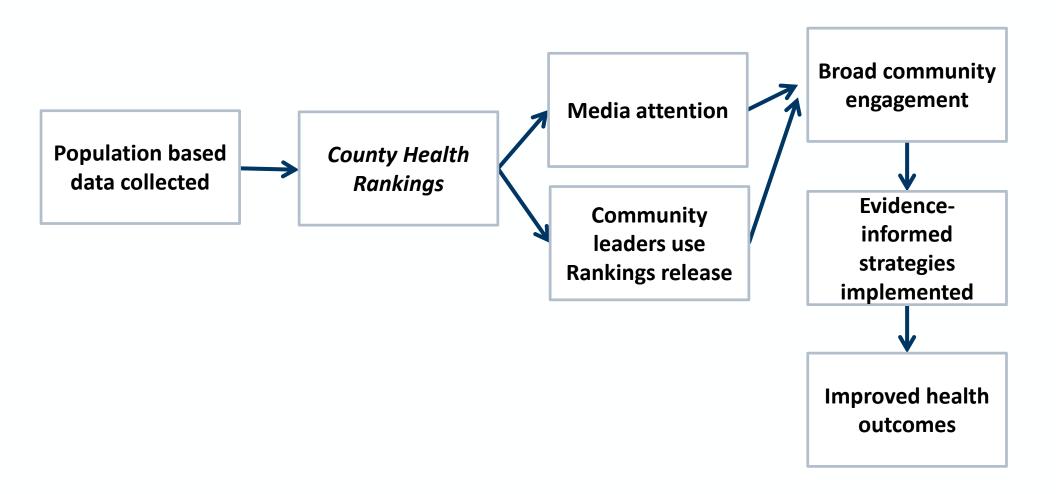

# **COUNTY HEALTH RANKINGS LOGIC MODEL**

# **COUNTY HEALTH RANKINGS LOGIC MODEL**

|                                                                           | 1        | THE CONTRACT OF THE CONTRACT O |              | -          | PARTICIPATION (A) | FAR    |
|---------------------------------------------------------------------------|----------|--------------------------------------------------------------------------------------------------------------------------------------------------------------------------------------------------------------------------------------------------------------------------------------------------------------------------------------------------------------------------------------------------------------------------------------------------------------------------------------------------------------------------------------------------------------------------------------------------------------------------------------------------------------------------------------------------------------------------------------------------------------------------------------------------------------------------------------------------------------------------------------------------------------------------------------------------------------------------------------------------------------------------------------------------------------------------------------------------------------------------------------------------------------------------------------------------------------------------------------------------------------------------------------------------------------------------------------------------------------------------------------------------------------------------------------------------------------------------------------------------------------------------------------------------------------------------------------------------------------------------------------------------------------------------------------------------------------------------------------------------------------------------------------------------------------------------------------------------------------------------------------------------------------------------------------------------------------------------------------------------------------------------------------------------------------------------------------------------------------------------------|--------------|------------|-------------------|--------|
|                                                                           |          |                                                                                                                                                                                                                                                                                                                                                                                                                                                                                                                                                                                                                                                                                                                                                                                                                                                                                                                                                                                                                                                                                                                                                                                                                                                                                                                                                                                                                                                                                                                                                                                                                                                                                                                                                                                                                                                                                                                                                                                                                                                                                                                                |              |            | ₽ ≥               | f⊻     |
| Search                                                                    |          |                                                                                                                                                                                                                                                                                                                                                                                                                                                                                                                                                                                                                                                                                                                                                                                                                                                                                                                                                                                                                                                                                                                                                                                                                                                                                                                                                                                                                                                                                                                                                                                                                                                                                                                                                                                                                                                                                                                                                                                                                                                                                                                                |              |            |                   |        |
| Dane                                                                      |          | SEARCH                                                                                                                                                                                                                                                                                                                                                                                                                                                                                                                                                                                                                                                                                                                                                                                                                                                                                                                                                                                                                                                                                                                                                                                                                                                                                                                                                                                                                                                                                                                                                                                                                                                                                                                                                                                                                                                                                                                                                                                                                                                                                                                         |              |            |                   |        |
| 4 results found matching "Da                                              | ne"      |                                                                                                                                                                                                                                                                                                                                                                                                                                                                                                                                                                                                                                                                                                                                                                                                                                                                                                                                                                                                                                                                                                                                                                                                                                                                                                                                                                                                                                                                                                                                                                                                                                                                                                                                                                                                                                                                                                                                                                                                                                                                                                                                |              |            |                   |        |
| Dane, WI: County Snapshot                                                 | t        |                                                                                                                                                                                                                                                                                                                                                                                                                                                                                                                                                                                                                                                                                                                                                                                                                                                                                                                                                                                                                                                                                                                                                                                                                                                                                                                                                                                                                                                                                                                                                                                                                                                                                                                                                                                                                                                                                                                                                                                                                                                                                                                                |              |            |                   |        |
| Rankings Data · http://dev.chr.for<br>omes/overall/snapshot               | umone.co | om/app/wis                                                                                                                                                                                                                                                                                                                                                                                                                                                                                                                                                                                                                                                                                                                                                                                                                                                                                                                                                                                                                                                                                                                                                                                                                                                                                                                                                                                                                                                                                                                                                                                                                                                                                                                                                                                                                                                                                                                                                                                                                                                                                                                     | consin/2014/ | rankings/  | /dane/cou         | nty/ou |
| Public-Private Partnerships                                               | s: A Con | nmitmen                                                                                                                                                                                                                                                                                                                                                                                                                                                                                                                                                                                                                                                                                                                                                                                                                                                                                                                                                                                                                                                                                                                                                                                                                                                                                                                                                                                                                                                                                                                                                                                                                                                                                                                                                                                                                                                                                                                                                                                                                                                                                                                        | t to Improv  | e Healt    | h                 |        |
| Public-private partnerships play a                                        |          |                                                                                                                                                                                                                                                                                                                                                                                                                                                                                                                                                                                                                                                                                                                                                                                                                                                                                                                                                                                                                                                                                                                                                                                                                                                                                                                                                                                                                                                                                                                                                                                                                                                                                                                                                                                                                                                                                                                                                                                                                                                                                                                                |              | 50         |                   |        |
| enhancing, and sustaining county p<br>National Association of Counties (I |          |                                                                                                                                                                                                                                                                                                                                                                                                                                                                                                                                                                                                                                                                                                                                                                                                                                                                                                                                                                                                                                                                                                                                                                                                                                                                                                                                                                                                                                                                                                                                                                                                                                                                                                                                                                                                                                                                                                                                                                                                                                                                                                                                |              | iel discus | sion at the       |        |
| Even When Your County is                                                  | Healthy  | , a Check                                                                                                                                                                                                                                                                                                                                                                                                                                                                                                                                                                                                                                                                                                                                                                                                                                                                                                                                                                                                                                                                                                                                                                                                                                                                                                                                                                                                                                                                                                                                                                                                                                                                                                                                                                                                                                                                                                                                                                                                                                                                                                                      | c-Up Can H   | elp        |                   |        |
| Dane County [1], Wisconsin is, for                                        |          |                                                                                                                                                                                                                                                                                                                                                                                                                                                                                                                                                                                                                                                                                                                                                                                                                                                                                                                                                                                                                                                                                                                                                                                                                                                                                                                                                                                                                                                                                                                                                                                                                                                                                                                                                                                                                                                                                                                                                                                                                                                                                                                                |              |            |                   | ow.lm  |
| one of the developers of the /Coun<br>University of Wisconsin Population  | 70       |                                                                                                                                                                                                                                                                                                                                                                                                                                                                                                                                                                                                                                                                                                                                                                                                                                                                                                                                                                                                                                                                                                                                                                                                                                                                                                                                                                                                                                                                                                                                                                                                                                                                                                                                                                                                                                                                                                                                                                                                                                                                                                                                | 1.55         | t - produc | ced by the        |        |
| Literacy Network Improves                                                 | Adults   | Health (                                                                                                                                                                                                                                                                                                                                                                                                                                                                                                                                                                                                                                                                                                                                                                                                                                                                                                                                                                                                                                                                                                                                                                                                                                                                                                                                                                                                                                                                                                                                                                                                                                                                                                                                                                                                                                                                                                                                                                                                                                                                                                                       | Care Knowl   | edge in    | WI                |        |
| iteracy skills are a key predictor o                                      |          |                                                                                                                                                                                                                                                                                                                                                                                                                                                                                                                                                                                                                                                                                                                                                                                                                                                                                                                                                                                                                                                                                                                                                                                                                                                                                                                                                                                                                                                                                                                                                                                                                                                                                                                                                                                                                                                                                                                                                                                                                                                                                                                                |              |            |                   |        |
| Literacy Summit in Madison, WI, Li<br>Health/ [2], an award-winning prog  | 1.07     |                                                                                                                                                                                                                                                                                                                                                                                                                                                                                                                                                                                                                                                                                                                                                                                                                                                                                                                                                                                                                                                                                                                                                                                                                                                                                                                                                                                                                                                                                                                                                                                                                                                                                                                                                                                                                                                                                                                                                                                                                                                                                                                                | 17.77        | ] develo   | oed /Englis       | h for  |